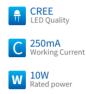

## FEATURES

| MATERIAL        |
|-----------------|
| WORKING CURRENT |
| RATED POWER     |
| BEAM ANGLE      |
| LAMP LIFE       |
| MOUNTING        |
| DIMENSIONS      |
| OPERATION TEMP  |
| CONTROL         |
| BODY COLOR      |

Die-cast aluminum 250mA 10W 15°/24°/36° 50,000 hrs Surface mounted Ø68 x 110mm -20° C - +50° C On/Off White, Grey, Black

## **ELECTRICAL DATA**

| POWER CONSUMPTION | 10W                         |
|-------------------|-----------------------------|
| SUPPLY VOLTAGE    | 100-240V ac (Remote driver) |
| COLORS            | 3000K, 4000K, 5000K         |
| CRI               | 80                          |
| LUMEN             | 642lm @3000K, 689lm @4000K  |