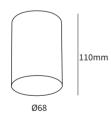

Die-cast aluminum 250mA 10W 15°/24°/36° 50,000 hrs Surface mounted Ø68 x 110mm -20° C - +50° C On/Off White, Grey, Black

### DIMENSIONS