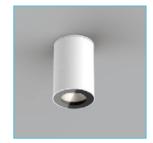

# SAVANNA CYLINDER SERIES

YYZ Savanna cylinder is cylindrical surface mounted downlight which are very compact and shallow in design. The precise optics are available with different light distribution and hence allows the product to be used for various lighting application