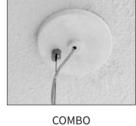

# **SUSPENSION HARDWARE**

STD : Standard separate 115mm diameter power canopy and suspension

COMBO : 115mm diameter canopy and suspension are combined

SMALL : 82mm diameter small separate power canopy and suspension