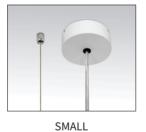

# **SUSPENSION HARDWARE**

STD : Standard separate 115mm diameter power canopy and suspension

COMBO : 115mm diameter canopy and suspension are combined

SMALL : 82mm diameter small separate power canopy and suspension