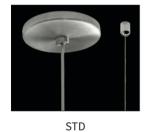

# **SUSPENSION HARDWARE**

STD : Standard separate 115mm diameter power canopy and suspension

COMBO : 115mm diameter canopy and suspension are combined

SMALL : 82mm diameter small separate power canopy and suspension