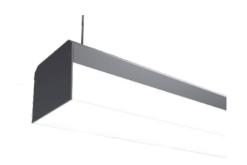

YYZ Tectonic is a suspended, surface mounted luminaire that creates an architectural design with a wide swath of direct ambient light and features three-side illumination from a 108mm lensed channel. These are extremely efficient fixture with white opal, acrylic lens diffuser. It offers a wide range of color temperature ranging from 2700-6500K, tunable white and RGBW.