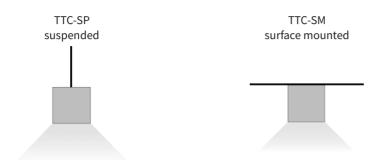

| 1-10V   | BK - Black powder coat  | PIR-A - PIR Absence Detector - remote  |
|          | 22 - 22W/Mtr    | (CT35) 3500K      | DALI    | WH - White powder coat  | PIR-P - PIR Presence Detector - remote |
|          | 25 - 25W/Mtr    | (CT40) 4000K      | NON DIM | RAL - RAL powder coat   | DPIR - DALI PIR Sensor                 |
|          | 44.6 -44.6W/Mtr | (CT50) 5000K      | DMX     | BR - Bronze powder coat | (XX) - Custom                          |
|          |                 | (CT65) 6500K      |         |                         |                                        |
|          |                 | (CTXX) Custom     |         |                         |                                        |

Sample: TTC-SP - 13.4 - CT 27 - 0-10V - AL - EM





# **MOUNTING OPTIONS**



# **SUSPENSION HARDWARE**

STD : Standard separate 115mm diameter power canopy and suspension

COMBO : 115mm diameter canopy and suspension are combined

SMALL : 82mm diameter small separate power canopy and suspension