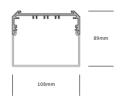

#### **DIMENSION**

### **FEATURES**

HOUSING 100% Recyclable, extruded architectural grade t6061 aluminium

RATED POWER 13.4/14/22/25/44.6W/mtr

BEAM ANGLE 120°

MOUNTING Suspended/ Surface mount

OPTIC Opal diffuser
DIMENSIONS 108 x 89 mm
OPERATION TEMP -20° C - +40° C
LAMP LIFE 50,000 hrs