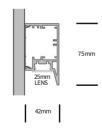

### **DIMENSION**

## **FEATURES**

HOUSING 100% Recyclable, extruded architectural grade t6061 aluminium

FINISH Aluminium, Black, White, Ral, Bronze powdercoat

RATED POWER 12/13.4/25W/mtr

BEAM ANGLE 135°

MOUNTING Wall mounted
OPTIC Opal diffuser
DIMENSIONS 42 x 75 mm
OPERATION TEMP -20° C - +50° C
LAMP LIFE 50,000 HRS