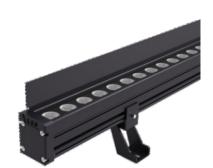

# LWO-60-RGB/RGBW

IP66

 $\epsilon$ 

YYZ LWO series linear light is a new solution of large scale high brightness architectural illumination. Its streamline design and aluminum profile along with adjustable brackets make it an elegant solution for wall washing and grazing applications. This IP66 rated modular system is available in 300mm, 500mm, or 1000mm lengths and can be customized as per project situations. Its integrated design of heat dissipating structure and degassing valve make it suitable for exterior architectural, retail and hospitality applications.

#### **FEATURES**

LED QUANTITY 30 Led/m

FINISH Machined aluminum WORKING VOLTAGE 24V dc /100-240V ac

RATED POWER 60W/m

BEAM ANGLE 10°, 15°, 25°, 30°, 60°, 10°x30°, 10°x45°, 10°x60°

AVAILABLE LENGTH 300mm, 500mm, 1000mm