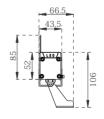

MOUNTING

OPTIC

Clear tempered glass

DIMENSIONS

1000(L) x 43.5(W)

OPERATION TEMP

-5° C - +50° C

STORAGE TEMP

#### **DIMENSION**