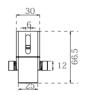

MOUNTING

OPTIC

Clear tempered glass

DIMENSIONS

1000(L) x 43.5(W)

OPERATION TEMP

-5° C - +50° C

STORAGE TEMP

#### **DIMENSION**