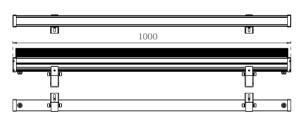

MOUNTING

OPTIC

Clear tempered glass

DIMENSIONS

1000(L) x 43.5(W)

OPERATION TEMP

-5° C - +50° C

STORAGE TEMP

#### **DIMENSION**