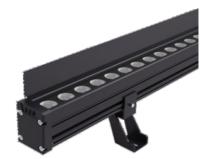

# WALLWASHER LWO SERIES

# LWO-36-RGB/RGBW IP66 WATER PROOF CE

YYZ LWO series linear light is a new solution of large scale high brightness architectural illumination. Its streamline design and aluminum profile along with adjustable brackets make it an elegant solution for wall washing and grazing applications. This IP66 rated modular system is available in 300mm, 500mm, or 1000mm lengths and can be customized as per project situations. Its integrated design of heat dissipating structure and degassing valve make it suitable for exterior architectural, retail and hospitality applications.