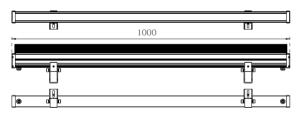

| 2.1Kg/m                                            |
| LAMP LIFE        | 50000 hrs                                          |
| BODY COLOR       | Black, Light blue, Gray, Gold, White, Custom       |
| CONTROL          | On/Off, Dali, 1-10V, Dmx                           |
|                  |                                                    |

#### **ELECTRICAL DATA**

| POWER CONSUMPTION | 300mm-10W, 500mm-16W, 1000mm-36W |
|-------------------|----------------------------------|
| SUPPLY VOLTAGE    | 24V dc / 100-240V ac             |
| COLORS            | RGB, RGBW                        |
| CRI               | 80+                              |
| LEDS / 3.3FT      | 36W/m                            |
| LUMEN             | 30-38lm/W @RGB, 35-56lm/W @RGBW  |

## DIMENSION







## **ORDERING LOGIC**

| PRODUCT      |         | OPT   | IC           | COLOR TE    | MPARTURE | VOLTAGE      | FIX    | TURE LENGTH      | BC | DDY COLOR    | CUSTOM |
|--------------|---------|-------|--------------|-------------|----------|--------------|--------|------------------|----|--------------|--------|
| LWO-36       | 10      | -     | 10°          | (RGB)       | RGB      | 24 - 24VDC   | 300 -  | 300mm (10 LEDS)  | ΒK | - BLACK      | XX     |
|              | 15      | -     | 15°          | (RGBW)      | RGBW     | 240 - 240VAC | 500 -  | 500mm (16 LEDS)  | LB | - LIGHT BLUE |        |
|              | 25      | -     | 25°          |             |          |              | 1000 - | 1000mm (36 LEDS) | GR | - GRAY       |        |
|              | 30      | -     | 3