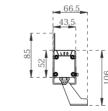

| 2.1Kg/m                                            |
| LAMP LIFE        | 50000 hrs                                          |
| BODY COLOR       | Black, Light blue, Gray, Gold, White, Custom       |
| CONTROL          | On/Off, Dali, 1-10V, Dmx                           |
|                  |                                                    |

#### **ELECTRICAL DATA**

| POWER CONSUMPTION | 300mm-10W, 500mm-16W, 1000mm-36W |
|-------------------|----------------------------------|
| SUPPLY VOLTAGE    | 24V dc / 100-240V ac             |
| COLORS            | RGB, RGBW                        |
| CRI               | 80+                              |
| LEDS / 3.3FT      | 36W/m                            |
| LUMEN             | 30-38lm/W @RGB, 35-56lm/W @RGBW  |

## DIMENSION







## **ORDERING LOGIC**

| PRODUCT      |         | OPT   | IC           | COLOR TE    | MPARTURE | VOLTAGE      | FIX    | TURE LENGTH      | BC | DDY COLOR    | CUSTOM |
|--------------|---------|-------|--------------|-------------|----------|--------------|--------|------------------|----|--------------|--------|
| LWO-36       | 10      | -     | 10°          | (RGB)       | RGB      | 24 - 24VDC   | 300 -  | 300mm (10 LEDS)  | ΒK | - BLACK      | XX     |
|              | 15      | -     | 15°          | (RGBW)      | RGBW     | 240 - 240VAC | 500 -  | 500mm (16 LEDS)  | LB | - LIGHT BLUE |        |
|              | 25      | -     | 25°          |             |          |              | 1000 - | 1000mm (36 LEDS) | GR | - GRAY       |        |
|              | 30      | -     | 30°