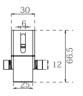

| 2.1Kg/m                                            |
| LAMP LIFE        | 50000 hrs                                          |
| BODY COLOR       | Black, Light blue, Gray, Gold, White, Custom       |
| CONTROL          | On/Off, Dali, 1-10V, Dmx                           |
|                  |                                                    |

#### **ELECTRICAL DATA**

| POWER CONSUMPTION | 300mm-10W, 500mm-16W, 1000mm-36W |
|-------------------|----------------------------------|
| SUPPLY VOLTAGE    | 24V dc / 100-240V ac             |
| COLORS            | RGB, RGBW                        |
| CRI               | 80+                              |
| LEDS / 3.3FT      | 36W/m                            |
| LUMEN             | 30-38lm/W @RGB, 35-56lm/W @RGBW  |

## DIMENSION







## **ORDERING LOGIC**

| PRODUCT      |         | OPT   | IC           | COLOR TE    | MPARTURE | VOLTAGE      | FIX    | TURE LENGTH      | BC | DDY COLOR    | CUSTOM |
|--------------|---------|-------|--------------|-------------|----------|--------------|--------|------------------|----|--------------|--------|
| LWO-36       | 10      | -     | 10°          | (RGB)       | RGB      | 24 - 24VDC   | 300 -  | 300mm (10 LEDS)  | ΒK | - BLACK      | XX     |
|              | 15      | -     | 15°          | (RGBW)      | RGBW     | 240 - 240VAC | 500 -  | 500mm (16 LEDS)  | LB | - LIGHT BLUE |        |
|              | 25      | -     | 25°          |             |          |              | 1000 - | 1000mm (36 LEDS) | GR | - GRAY       |        |
|              | 30      | -     | 30°