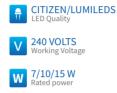

## **ELECTRICAL DATA**

| POWER CONSUMPTION | 7/10/15W                   |
|-------------------|----------------------------|
| SUPPLY VOLTAGE    | 220-240VAC                 |
| COLORS            | 2700K, 3000K, 3500K, 4000K |
| CRI               | 90+                        |
| LUMEN             | 90lm/W                     |