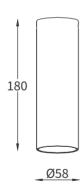

## **FEATURES**

| MATERIAL        | Aluminum                         |
|-----------------|----------------------------------|
| FINISH          | Black, White, Grey               |
| RATED POWER     | 7/10/15W                         |
| WORKING VOLTAGE | 220-240V 50/60Hz                 |
| RADIANCE ANGLE  | Narrow, Medium, Wide, Super wide |
| MOUNTING        | Surface mounted                  |
| CONNECTION      | Indoor rated connections         |
| LAMP LIFE       | 50,000 Hrs                       |
| DIMENSION       | Ø58 x 180mm                      |
| OPERATIN TEMP   | -20° C - +50° C                  |
| CONTROL         | On/Off, Triac, 1-10V, Dali       |

## DIMENSIONS