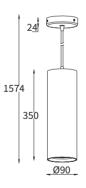

## **FEATURES**

| MATERIAL        | Aluminum                         |
|-----------------|----------------------------------|
| FINISH          | Black, Grey, White               |
| RATED POWER     | 43W                              |
| WORKING VOLTAGE | 220-240V AC                      |
| RADIANCE ANGLE  | Narrow, Medium, Wide, Super wide |
| MOUNTING        | Ceiling Mounted                  |
| CONNECTION      | Indoor rated connections         |
| LAMP LIFE       | 50,000 Hrs                       |
| DIMENSIONS      | Ø90 x 350mm                      |
| OPERATION TEMP  | -20° C - +50° C                  |
| CONTROL         | On/Off, Triac, 1-10V, Dali       |

## DIMENSIONS