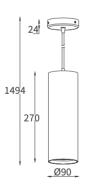

#### DIMENSIONS

## **FEATURES**

| MATERIAL        | Aluminum                         |
|-----------------|----------------------------------|
| FINISH          | Black, White, Grey               |
| RATED POWER     | 28W                              |
| WORKING VOLTAGE | 220-240V 50/60Hz                 |
| RADIANCE ANGLE  | Narrow, Medium, Wide, Super wide |
| MOUNTING        | Ceiling mounted                  |
| CONNECTION      | Indoor rated connections         |
| LAMP LIFE       | 50,000 Hrs                       |
| DIMENSION       | Ø90 x 270mm                      |
| OPERATIN TEMP   | -20° C - +50° C                  |
| CONTROL         | On/Off, Triac, 1-10V, Dali       |