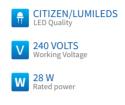

## **FEATURES**

| MATERIAL        | Aluminum                         |
|-----------------|----------------------------------|
| FINISH          | Black, White, Grey               |
| RATED POWER     | 28W                              |
| WORKING VOLTAGE | 220-240V 50/60Hz                 |
| RADIANCE ANGLE  | Narrow, Medium, Wide, Super wide |
| MOUNTING        | Ceiling mounted                  |
| CONNECTION      | Indoor rated connections         |
| LAMP LIFE       | 50,000 Hrs                       |
| DIMENSION       | Ø90 x 270mm                      |
| OPERATIN TEMP   | -20° C - +50° C                  |
| CONTROL         | On/Off, Triac, 1-10V, Dali       |

#### **ELECTRICAL DATA**

| POWER CONSUMPTION | 28W                        |
|-------------------|----------------------------|
| SUPPLY VOLTAGE    | 220-240VAC                 |
| COLORS            | 2700K, 3000K, 3500K, 4000K |
| CRI               | 90+                        |
| LUMEN             | 90lm/W                     |