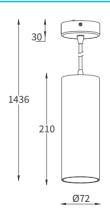

## **FEATURES**

| MATERIAL        | Aluminum                         |
|-----------------|----------------------------------|
| FINISH          | Black, White, Grey               |
| RATED POWER     | 15/28W                           |
| WORKING VOLTAGE | 220-240V 50/60Hz                 |
| RADIANCE ANGLE  | Narrow, Medium, Wide, Super wide |
| MOUNTING        | Ceiling mounted                  |
| CONNECTION      | Indoor rated connections         |
| LAMP LIFE       | 50,000 Hrs                       |
| DIMENSION       | Ø72 x 210mm                      |
| OPERATIN TEMP   | -20° C - +50° C                  |
| CONTROL         | On/Off, Triac, 1-10V, Dali       |

### DIMENSIONS