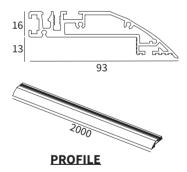

5°/24°/36°              |
| LAMP LIFE       | 50,000 HRS               |
| MOUNTING        | CEILING RECESSED         |
| CONNECTION      | INDOOR RATED CONNECTIONS |
| DIMENSIONS      | Ø87 x 121mm              |
| OPERATION TEMP  | -20° C - +50° C          |
| CONTROL         | ON/OFF, 1-10V, DALI      |
|                 |                          |







| POWER CONSUMPTION | 30W                               |
|-------------------|-----------------------------------|
| SUPPLY VOLTAGE    | 220-240VAC(REMOTE DRIVER)         |
| COLORS            | 2700K, 3000K, 4000K, 5000K, 6500K |
| CRI               | 90                                |
| LUMEN             | 2187lm @ 3000K                    |
| DRIVER            | 750mA                             |



**PROFILE** 

## DIMENSIONS



# 



### **ORDERING LOGIC**

| PRODUCT | WATTAGE  | COLOR TEM | IPERATURE | BEAM ANGLE | DRIVER      |      | FINISH |
|---------|----------|-----------|-----------|------------|-------------|------|--------|
| RDG A   | 30 - 30W | (CT27)    | 2700K     | 15 - 15°   | 750 - 750mA | WH - | WHITE  |
|         |          | (CT30)    | 3000K     | 24 - 24°   |             | SI - | SILVER |
|         |          | . ,       |           |            |             | BK - | BLACK  |
|         |          | (CT40)    | 4000K     | 36 - 36°   |             |      |        |
|         |          | (CT50)    | 5000K     |            |             |      |        |
|         |          | (CT65)    | 6500K     |            |             |      |        |