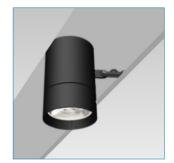

# **RIDGE SERIES A**

YYZ Ridge series are extruded aluminium trimless profile systems with a seamless design offering consistent solutions with aesthetical prominence in hospitality, residential and commercial applications. The profiles can run across walls and ceilings creating three-dimensional continuous lines of light with a minimalistic look. The deeply recessed 230 V track ensures that the driver housings of the lights are unobtrusively hidden in the channel.

#### **FEATURES**

| FINISH          | WHITE, SILVER, BLACK     |
|-----------------|--------------------------|
| WORKING CURRENT | 750mA                    |
| RATED POWER     | 30W                      |
| RADIANCE ANGLE  | 15°/24°/36°              |
| LAMP LIFE       | 50,000 HRS               |
| MOUNTING        | CEILING RECESSED         |
| CONNECTION      | INDOOR RATED CONNECTIONS |
| DIMENSIONS      | Ø87 x 121mm              |
| OPERATION TEMP  | -20° C - +50° C          |
| CONTROL         | ON/OFF, 1-10V, DALI      |
|                 |                          |