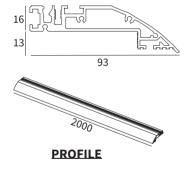

inence in hospitality, residential and commercial applications. The profiles can run across walls and ceilings creating threedimensional continuous lines of light with a minimalistic look. The deeply recessed 230 V track ensures that the driver housings of the lights are unobtrusively hidden in the channel.

#### **FEATURES**

FINISH WHITE, SILVER, BLACK

WORKING CURRENT 500mA RATED POWER 20W **RADIANCE ANGLE** 15°/24°/36° 50,000 HRS LAMP LIFE

MOUNTING **CEILING RECESSED** 

CONNECTION INDOOR RATED CONNECTIONS

Ø72 x 116mm **DIMENSIONS** -20° C - +50° C **OPERATION TEMP** ON/OFF, 1-10V, DALI CONTROL

### **ELECTRICAL DATA**

POWER CONSUMPTION 20W

SUPPLY VOLTAGE 220-240VAC(REMOTE DRIVER) 2700K, 3000K, 4000K, 5000K, 6500K COLORS

CRI

LUMEN 1346lm @ 3000K

DRIVER 500mA

## **DIMENSIONS**





# **ORDERING LOGIC**

| Р | RODUCT | WATTAGE  | COLOR TE | MPERATURE | BEAM ANGLE | DRIVER      |              | FINISH          |
|---|--------|----------|----------|-----------|------------|-------------|--------------|-----------------|
|   | RDG A  | 20 - 20W | (CT27)   | 2700K     | 15 - 15°   | 500 - 500mA | WH -         | WHITE           |
|   |        |          | (CT30)   | 3000K     | 24 - 24°   |             | SI -<br>BK - | SILVER<br>BLACK |
|   |        |          | (CT40)   | 4000K     | 36 - 36°   |             | DIX.         | bereit          |
|   |        |          | (CT50)   | 5000K     |            |             |              |                 |
|   |        |          | (CT65)   | 6500K     |            |             |              |                 |

Sample: RD