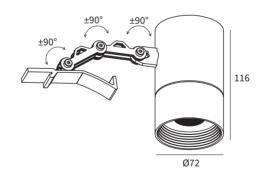

#### **FEATURES**

FINISH WHITE, SILVER, BLACK

WORKING CURRENT 500mA RATED POWER 20W **RADIANCE ANGLE** 15°/24°/36° 50,000 HRS LAMP LIFE

MOUNTING **CEILING RECESSED** 

CONNECTION INDOOR RATED CONNECTIONS

Ø72 x 116mm **DIMENSIONS** -20° C - +50° C **OPERATION TEMP** ON/OFF, 1-10V, DALI CONTROL

## **DIMENSIONS**