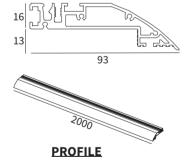

nence in hospitality, residential and commercial applications. The profiles can run across walls and ceilings creating threedimensional continuous lines of light with a minimalistic look. The deeply recessed 230 V track ensures that the driver housings of the lights are unobtrusively hidden in the channel.

#### **FEATURES**

FINISH WHITE, SILVER, BLACK

WORKING CURRENT 350mA RATED POWER 15W **RADIANCE ANGLE** 15°/24°/36° 50,000 HRS LAMP LIFE MOUNTING **CEILING RECESSED** 

CONNECTION INDOOR RATED CONNECTIONS

Ø58 x 98mm **DIMENSIONS** -20° C - +50° C **OPERATION TEMP** ON/OFF, 1-10V, DALI CONTROL

#### **ELECTRICAL DATA**

POWER CONSUMPTION 15W

SUPPLY VOLTAGE 220-240VAC(REMOTE DRIVER) 2700K, 3000K, 4000K, 5000K, 6500K COLORS

CRI

LUMEN 1047lm @ 3000K

DRIVER 350mA

#### **DIMENSIONS**





### **ORDERING LOGIC**

| PRODUCT | WATTAGE  | COLOR TEM | IPERATURE | BEAM ANGLE | DRIVER      |      | FINISH |
|---------|----------|-----------|-----------|------------|-------------|------|--------|
| RDG A   | 15 - 15W | (CT27)    | 2700K     | 15 - 15°   | 350 - 350mA | WH - | WHITE  |
|         |          | (CT30)    | 3000K     | 24 - 24°   |             | SI - | SILVER |
|         |          | , ,       |           |            |             | BK - | BLACK  |
|         |          | (CT40)    | 4000K     | 36 - 36°   |             |      |        |
|         |          | (CT50)    | 5000K     |            |             |      |        |
|         |          | (CT65)    | 6500K     |            |             |      |        |

Sample: RDG A - 15 - CT27 - 15 - 350 - WH