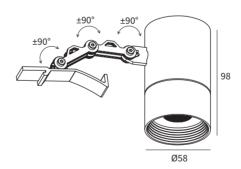

#### **FEATURES**

FINISH WHITE, SILVER, BLACK

WORKING CURRENT 350mA RATED POWER 15W **RADIANCE ANGLE** 15°/24°/36° 50,000 HRS LAMP LIFE MOUNTING **CEILING RECESSED** 

CONNECTION INDOOR RATED CONNECTIONS

Ø58 x 98mm **DIMENSIONS** -20° C - +50° C **OPERATION TEMP** ON/OFF, 1-10V, DALI CONTROL

#### **DIMENSIONS**