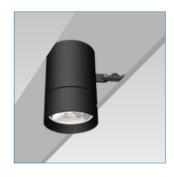

# **RDG A**

IP20 (€

YYZ Ridge series are extruded aluminium trimless profile systems with a seamless design offering consistent solutions with aesthetical prominence in hospitality, residential and commercial applications. The profiles can run across walls and ceilings creating threedimensional continuous lines of light with a minimalistic look. The deeply recessed 230 V track ensures that the driver housings of the lights are unobtrusively hidden in the channel.