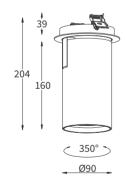

# FEATURES

| MATERIAL        | Aluminum                                 |
|-----------------|------------------------------------------|
| TRIM FINISH     | Black, Grey, White                       |
| RATED POWER     | 28/36W                                   |
| WORKING VOLTAGE | 220-240V 50/60Hz                         |
| RADIANCE ANGLE  | Narrow, Medium, Wide, Ultra wide         |
| MOUNTING        | Ceiling recessed                         |
| CONNECTION      | Indoor rated connections                 |
| LAMP LIFE       | 50,000 Hrs                               |
| DIMENSION       | Ø90 x 204mm (Cutout Ø105mm, Height 50mm) |
| OPERATIN TEMP   | -20° C - +50° C                          |
| CONTROL         | On/Off, Triac, 1-10V, Dali               |

## DIMENSIONS