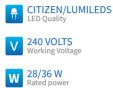

# FEATURES

| MATERIAL        | Aluminum                                 |
|-----------------|------------------------------------------|
| TRIM FINISH     | Black, Grey, White                       |
| RATED POWER     | 28/36W                                   |
| WORKING VOLTAGE | 220-240V 50/60Hz                         |
| RADIANCE ANGLE  | Narrow, Medium, Wide, Ultra wide         |
| MOUNTING        | Ceiling recessed                         |
| CONNECTION      | Indoor rated connections                 |
| LAMP LIFE       | 50,000 Hrs                               |
| DIMENSION       | Ø90 x 204mm (Cutout Ø105mm, Height 50mm) |
| OPERATIN TEMP   | -20° C - +50° C                          |
| CONTROL         | On/Off, Triac, 1-10V, Dali               |

## **ELECTRICAL DATA**

| POWER CONSUMPTION | 28/36W                     |
|-------------------|----------------------------|
| SUPPLY VOLTAGE    | 220-240VAC                 |
| COLORS            | 2700K, 3000K, 3500K, 4000K |
| CRI               | 90+                        |
| LUMEN             | 90lm/W                     |