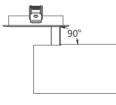

# **MYRIAD CEILING LIGHT**

MRD RM

YYZ Myriad ceiling/recessed mounted cylinder features aluminum housing with 350 degree rotational flexibility and 90 degree aiming adjustability. These ceiling recessed light are designed for applications requiring accent, general lighting. It has wide range of choice like optics, RAL finishes, CCT's, Dimming options to suit various applications.

## DIMENSIONS