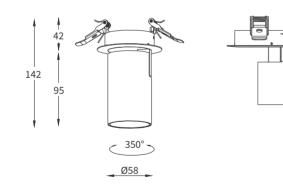

## FEATURES

| MATERIAL        | Aluminum                                |
|-----------------|-----------------------------------------|
| TRIM FINISH     | Black, Grey, White                      |
| RATED POWER     | 7/10W                                   |
| WORKING VOLTAGE | 220-240V 50/60Hz                        |
| RADIANCE ANGLE  | Narrow, Medium, Wide, Ultra wide        |
| MOUNTING        | Ceiling recessed                        |
| CONNECTION      | Indoor rated connections                |
| LAMP LIFE       | 50,000 Hrs                              |
| DIMENSION       | Ø58 x 142mm (Cutout Ø75mm, Height 50mm) |
| OPERATIN TEMP   | -20° C - +50° C                         |
| CONTROL         | On/Off, Triac, 1-10V, Dali              |

#### DIMENSIONS

90°