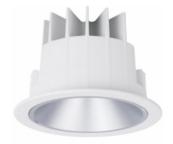

# **CORAL 4 DOWN LIGHT**

YYZ Coral recessed LED downlights provides twiced reflection with extremely low glare even in presence of high luminous flux values. This IP65 rated warm LED light source is with aluminum body which provides protection from rain and humidity. It sets standards in terms of visual comfort, efficiency and quality of light for recessed luminaires. This series adopt the best technique of heat conduction, equip with heat resisting optic parts.

## FEATURES

| MATERIAL        | Aluminum                           |
|-----------------|------------------------------------|
| FINISH          | White                              |
| RATED POWER     | 32W                                |
| WORKING VOLTAGE | 100-240V 50/60Hz                   |
| RADIANCE ANGLE  | 55°                                |
| MOUNTING        | Ceiling recessed                   |
| CONNECTION      | Indoor & Outdoor rated connections |
| LAMP LIFE       | 50,000 Hrs                         |
| DIMENSION       | Ø185x112mm(Cutout Ø150mm)          |
| OPERATIN TEMP   | -20° C - +50° C                    |
| CONTROL         | On/Off, Triac, 1-10V               |