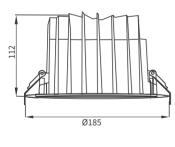

## FEATURES

| MATERIAL        | Aluminum                           |
|-----------------|------------------------------------|
| FINISH          | White                              |
| RATED POWER     | 32W                                |
| WORKING VOLTAGE | 100-240V 50/60Hz                   |
| RADIANCE ANGLE  | 55°                                |
| MOUNTING        | Ceiling recessed                   |
| CONNECTION      | Indoor & Outdoor rated connections |
| LAMP LIFE       | 50,000 Hrs                         |
| DIMENSION       | Ø185x112mm(Cutout Ø150mm)          |
| OPERATIN TEMP   | -20° C - +50° C                    |
| CONTROL         | On/Off, Triac, 1-10V               |

### DIMENSIONS

Ø150mm