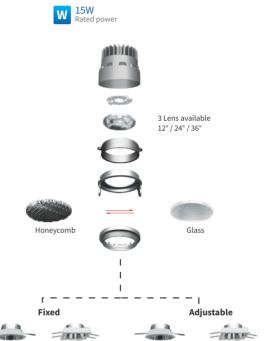

### FEATURES

MATERIAL FINISH RATED POWER WORKING CURRENT RADIANCE ANGLE MOUNTING CONNECTION LAMP LIFE DIMENSION OPERATIN TEMP CONTROL Die-cast aluminum White, Black 15W 400mA 12°, 24°, 36° Ceiling recessed Indoor rated connections 50,000 Hrs 119 X 119 x 120mm (Cutout 105x105mm) -20° C - +50° C On/Off, Triac, 1-10V, Dali

## **ELECTRICAL DATA**

POWER CONSUMPTION SUPPLY VOLTAGE COLORS CRI LUMEN 15W 100-240V AC (Remote driver) 2700K, 3000K, 4000K 90 1048 lm @3000K

> () 105x105mm