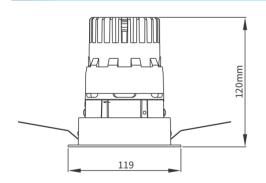

### FEATURES

MATERIAL FINISH RATED POWER WORKING CURRENT RADIANCE ANGLE MOUNTING CONNECTION LAMP LIFE DIMENSION OPERATIN TEMP CONTROL Die-cast aluminum White, Black 15W 400mA 12°, 24°, 36° Ceiling recessed Indoor rated connections 50,000 Hrs 119 X 119 x 120mm (Cutout 105x105mm) -20° C - +50° C On/Off, Triac, 1-10V, Dali

## DIMENSIONS