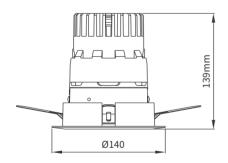

DIMENSION Ø140 x 139mm (Cutout Ø125mm)

OPERATIN TEMP -20° C - +50° C
CONTROL On/Off, Triac, 1-10V, Dali

## **DIMENSIONS**