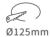

DIMENSION Ø140 x 139mm (Cutout Ø125mm)

OPERATIN TEMP -20° C - +50° C
CONTROL On/Off, Triac, 1-10V, Dali

## **DIMENSIONS**