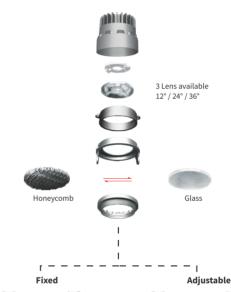

# NTN-R-C

IP44 (

 $\epsilon$ 

YYZ Neutrino series of architectural downlight features glare free performance with ultra wide beam angle. These ceiling recessed downlights with symmetrical light distribution to achieve an effective task or general lighting. This IP44 rated series is available in square as well as circular versions.

#### **FEATURES**

MATERIAL Die-cast aluminum FINISH White, Black

RATED POWER 24W
WORKING CURRENT 560mA

RADIANCE ANGLE 12°, 24°, 36°

MOUNTING Ceiling recessed
CONNECTION Indoor rated connections

LAMP LIFE 50,000 Hrs

DIMENSION Ø140 x 139mm (Cutout Ø125mm)

OPERATIN TEMP -20° C - +50° C
CONTROL On/Off, Triac, 1-10V, Dali