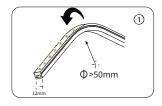

## ATTENTION

1. Top bending Series Corrcet bending way

2. Top bending Series Corrcet bending way