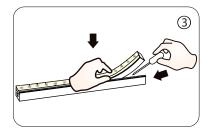

# INSTALLATION

1. Installation of clip Fix the clips and aluminum profile via the screws

▲ Suggestion: 2pcs clips per meter.

2. Installation Simultaneously install the neon from both ends

3. Installation Should use tools to assist when remove