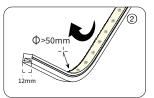

## ATTENTION

1. Top bending Series Corrcet bending way

2. Top bending Series Corrcet bending way