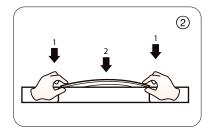

# INSTALLATION

1. Installation of clip Fix the clips and aluminum profile via the screws

▲ Suggestion: 2pcs clips per meter.

2. Installation Simultaneously install the neon from both ends

3. Installation Should use tools to assist when remove