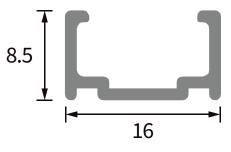

|        |    |       |     | (CT40)   | 4000K     |            |        |
|         |    |       |        |    |       |     | (CT50)   | 5000K     |            |        |
|         |    |       |        |    |       |     | (CTXX)   | CUSTOM    |            |        |
|         |    |       |        |    |       |     |          |           |            |        |

Sample: LFW-H - 14 - 30 - CT 27 - 24 - XX







# LFW-H

# INSTALLATION



1. Installation of clip Fix the clips and aluminum profile via the screws

▲ Suggestion: 2pcs clips per meter.



2. Installation Simultaneously install the neon from both ends



3. Installation Should use tools to assist when remove

## ATTENTION



1. Top bending Series Corrcet bending way



2. Top bending Series Corrcet bending way

# PROFILE