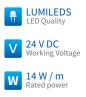

## **ELECTRICAL DATA**

| POWER CONSUMPTION | 14W/m,                     |
|-------------------|----------------------------|
| LED VOLTAGE       | 24V DC                     |
| COLORS            | 2700K, 3000K, 4000K, 5000K |
| CRI               | 90                         |
| LUMEN             | 60 lm/W                    |