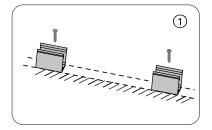

# INSTALLATION

1. Installation of clip Fix the clips and aluminum profile via the screws

▲ Suggestion: 2pcs clips per meter.

2. Installation Simultaneously install the neon from both ends

3. Installation Should use tools to assist when remove