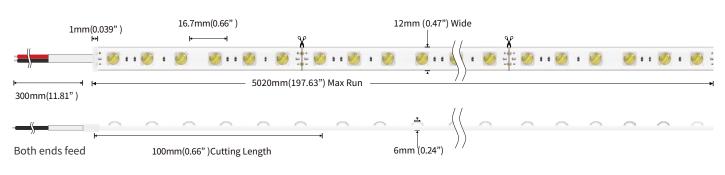

#### DIMENSION

# **FEATURES**

LED TYPE LED QUANTITY BEAM ANGLE AVAILABLE LENGTH MOUNTING OPERATION TEMP LAMP LIFE CUTTING INCREMENTS

5050 60 LEDs/m 30°, 60° 5000mm Surface mounted -25° C - +50° C 50000 hrs 100mm