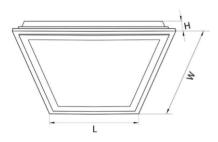

# DIMENSIONS

### FEATURES

| MATERIAL        | Sheet Steel                                                    |
|-----------------|----------------------------------------------------------------|
| FINISH          | White                                                          |
| RATED POWER     | 30/40W                                                         |
| WORKING VOLTAGE | 220-240V AC                                                    |
| RADIANCE ANGLE  | 180°                                                           |
| MOUNTING        | Ceiling recessed                                               |
| CONNECTION      | Indoor rated connections                                       |
| LAMP LIFE       | 50,000 Hrs                                                     |
| DIMENSION       | 595mm x 595mm x 105mm ( Lay-in), 600mm x 600mm x 105mm (Dampa) |
| OPERATIN TEMP   | -20° C - +50° C                                                |
| CONTROL         | On/Off, Dali, Dimming, Emergency Kit                           |