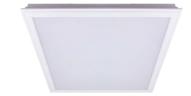

# **ATRIUM 2**

YYZ Atrium assure a perfectly homogeneous light distribution without dark spots, we use specially made lenses with 180° degree beam angle. This allows the light to be dispersed evenly inside the fixture and assures a shadow free appearance. These recessed ceiling panel is constructed in sheet steel housing, powder coated to matt white (RAL 9016) is suitable for Layin and Dampa ceilings.

### FEATURES

| MATERIAL        | Sheet Steel                                                    |
|-----------------|----------------------------------------------------------------|
| FINISH          | White                                                          |
| RATED POWER     | 30/40W                                                         |
| WORKING VOLTAGE | 220-240V AC                                                    |
| RADIANCE ANGLE  | 180°                                                           |
| MOUNTING        | Ceiling recessed                                               |
| CONNECTION      | Indoor rated connections                                       |
| LAMP LIFE       | 50,000 Hrs                                                     |
| DIMENSION       | 595mm x 595mm x 105mm ( Lay-in), 600mm x 600mm x 105mm (Dampa) |
| OPERATIN TEMP   | -20° C - +50° C                                                |
| CONTROL         | On/Off, Dali, Dimming, Emergency Kit                           |