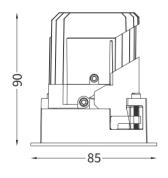

LAMP LIFE 50,000 Hrs

DIMENSION 85 x 85 x 90mm(Cutout 75x75mm)

OPERATIN TEMP -20° C - +50° C

CONTROL On/Off, Triac, 1-10V, Dali

POWER CONSUMPTION 10W

SUPPLY VOLTAGE 220-240VAC

COLORS 2700K, 3000K, 3500K, 4000K, 5000K

#### **DIMENSIONS**