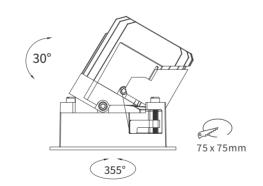

LAMP LIFE 50,000 Hrs

DIMENSION 85 x 85 x 90mm(Cutout 75x75mm)

OPERATIN TEMP -20° C - +50° C

CONTROL On/Off, Triac, 1-10V, Dali

POWER CONSUMPTION 10W

SUPPLY VOLTAGE 220-240VAC

COLORS 2700K, 3000K, 3500K, 4000K, 5000K

#### **DIMENSIONS**