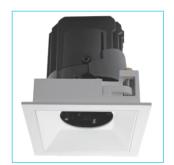

## **BEAM WITH TRIM**

# BM90SQ

IP20

 $\epsilon$ 

YYZ Beam series of architectural downlights feature die-cast aluminum heat sink construction ensuring excellent thermal management. Optical system comprises of lens fitted with conical system at the front to combine high performance with excellent glare control. Available in trim and trimless versions with various beam angles and RAL options(for the conical plate) to suit the demands of the space.

#### **FEATURES**

MATERIAL Die-cast aluminum FINISH White, Black, Grey

RATED POWER 10W WORKING CURRENT 500mA

RADIANCE ANGLE 15°, 25°, 35° Symmetric
MOUNTING Ceiling recessed
CONNECTION Indoor rated connections