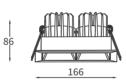

LAMP LIFE 50,000 Hrs

DIMENSION 166x97x86mm(Cutout 148x80mm)

OPERATIN TEMP -20° C - +50° C

CONTROL On/Off, Triac, 1-10V, Dali