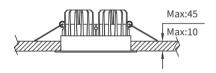

LAMP LIFE 50,000 Hrs

DIMENSION 166x97x86mm(Cutout 148x80mm)

OPERATIN TEMP -20° C - +50° C

CONTROL On/Off, Triac, 1-10V, Dali