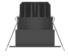

## **OPERA SQUARE TRIM DOWNLIGHT**

# **OPASQ2 TR (WITH TRIM)**

IP20 (E

YYZ Opera Square downlights are miniature downlights in square profile with choice of 1,2 or 3 lamps with varied beam angles to match the architectural demands. These downlights are becoming a solution that is integrated into the environment to provide efficient and versatile accent lighting.

#### **FEATURES**

MATERIAL Aluminum

FINISH White, Black

RATED POWER 2x7/2x10W

WORKING VOLTAGE 220-240V 50/60Hz

RADIANCE ANGLE Narrow, Medium, Wide

MOUNTING Ceiling recessed

CONNECTION Indoor rated connections

LAMP LIFE 50,000 Hrs

DIMENSION 166x97x86mm(Cutout 148x80mm)

OPERATIN TEMP -20° C - +50° C

CONTROL On/Off, Triac, 1-10V, Dali