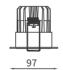

LAMP LIFE 50,000 Hrs

DIMENSION 166x97x86mm(Cutout 148x80mm)

OPERATIN TEMP -20° C - +50° C

CONTROL On/Off, Triac, 1-10V, Dali