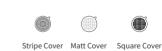

### **ORDERING LOGIC**

| PRODUCT | COLOR TEMPERATURE C |       | CONTROL | VOLTAGE | WATTAGE  | BEAM ANGLE | BODY FINISH | REFLECTOR FINISH | ACCESSORIES |              |
|---------|---------------------|-------|---------|---------|----------|------------|-------------|------------------|-------------|--------------|
| OPASQ 1 | (CT27)              | 2700K | ON/OFF  | 240VAC  | 7 - 7W   | N - Narrow | BL - Black  | BL - Black       | STC -       | Strip cover  |
|         | (CT30)              | 3000K | TRIAC   |         | 10 - 10W | M - Medium | WH - White  | GL - Gold        | MC -        | Matt cover   |
|         | (CT35)              | 3500K | 1-10V   |         |          | W - Wide   |             |                  | SC -        | Square cover |
|         | (CT40)              | 4000K | DALI    |         |          |            |             |                  |             |              |
|         |                     |       |         |         |          |            |             |                  |             |              |