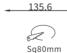

### DIMENSIONS

## **FEATURES**

| MATERIAL        | Aluminum                   |
|-----------------|----------------------------|
| FINISH          | White, Black               |
| RATED POWER     | 7/10W                      |
| WORKING VOLTAGE | 220-240V 50/60Hz           |
| RADIANCE ANGLE  | Narrow, Medium, Wide       |
| MOUNTING        | Ceiling recessed           |
| CONNECTION      | Indoor rated connections   |
| LAMP LIFE       | 50,000 Hrs                 |
| DIMENSION       | 74x74x86mm(Cutout sq80mm)  |
| OPERATIN TEMP   | -20° C - +50° C            |
| CONTROL         | On/Off, Triac, 1-10V, Dali |