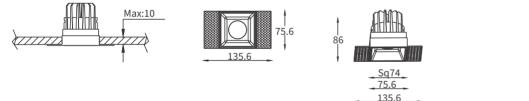

### DIMENSIONS

## **FEATURES**

| MATERIAL        | Aluminum                   |
|-----------------|----------------------------|
| FINISH          | White, Black               |
| RATED POWER     | 7/10W                      |
| WORKING VOLTAGE | 220-240V 50/60Hz           |
| RADIANCE ANGLE  | Narrow, Medium, Wide       |
| MOUNTING        | Ceiling recessed           |
| CONNECTION      | Indoor rated connections   |
| LAMP LIFE       | 50,000 Hrs                 |
| DIMENSION       | 74x74x86mm(Cutout sq80mm)  |
| OPERATIN TEMP   | -20° C - +50° C            |
| CONTROL         | On/Off, Triac, 1-10V, Dali |