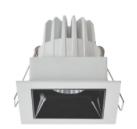

# **OPERA SQUARE TRIMLESS DOWNLIGHT**

YYZ Opera Square downlights are miniature downlights in square profile with choice of 1,2 or 3 lamps with varied beam angles to match the architectural demands. These downlights are becoming a solution that is integrated into the environment to provide efficient and versatile accent lighting.

## **FEATURES**

| MATERIAL        | Aluminum                   |
|-----------------|----------------------------|
| FINISH          | White, Black               |
| RATED POWER     | 7/10W                      |
| WORKING VOLTAGE | 220-240V 50/60Hz           |
| RADIANCE ANGLE  | Narrow, Medium, Wide       |
| MOUNTING        | Ceiling recessed           |
| CONNECTION      | Indoor rated connections   |
| LAMP LIFE       | 50,000 Hrs                 |
| DIMENSION       | 74x74x86mm(Cutout sq80mm)  |
| OPERATIN TEMP   | -20° C - +50° C            |
| CONTROL         | On/Off, Triac, 1-10V, Dali |