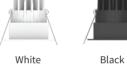

## **FEATURES**

| MATERIAL        | Aluminum                   |
|-----------------|----------------------------|
| FINISH          | White, Black               |
| RATED POWER     | 7/10W                      |
| WORKING VOLTAGE | 220-240V 50/60Hz           |
| RADIANCE ANGLE  | Narrow, Medium, Wide       |
| MOUNTING        | Ceiling recessed           |
| CONNECTION      | Indoor rated connections   |
| LAMP LIFE       | 50,000 Hrs                 |
| DIMENSION       | 74x74x86mm(Cutout sq80mm)  |
| OPERATIN TEMP   | -20° C - +50° C            |
| CONTROL         | On/Off, Triac, 1-10V, Dali |