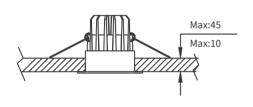

50,000 Hrs LAMP LIFE

DIMENSION 97x97x86mm(Cutout sq80mm)

-20° C - +50° C OPERATIN TEMP On/Off, Triac, 1-10V, Dali CONTROL