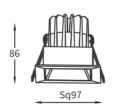

50,000 Hrs LAMP LIFE

DIMENSION 97x97x86mm(Cutout sq80mm)

-20° C - +50° C OPERATIN TEMP On/Off, Triac, 1-10V, Dali CONTROL