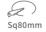

50,000 Hrs LAMP LIFE

DIMENSION 97x97x86mm(Cutout sq80mm)

-20° C - +50° C OPERATIN TEMP On/Off, Triac, 1-10V, Dali CONTROL