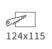

Ceiling recessed MOUNTING CONNECTION Indoor rated connections

50,000 Hrs

LAMP LIFE

DIMENSION 145 x 129 x 95mm (Cutout Sq124x115mm)

OPERATIN TEMP -20° C - +50° C On/Off, Triac, 1-10V, Dali CONTROL

BINNING SDCM<3

### **DIMENSIONS**