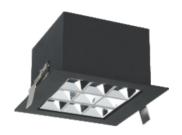

# **GNS-A**

**IP20** CE

achieve accent or general lighting.

YYZ Genesis downlight features wide range of modular optic within a single fixture that can be combined to produce different light distribution to appeal diverse architectural illumination requirements. These downlights are with symmetric light distribution to

#### **FEATURES**

MATERIAL Aluminum **FINISH** White, Black, Grey 11W, 22W, 33W RATED POWER 220-240V 50/60Hz WORKING VOLTAGE

RADIANCE ANGLE Double wash downlight, Double wash, Wall wash,

Accent downlight, Accent oval flood