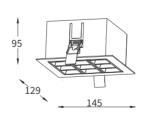

Ceiling recessed MOUNTING CONNECTION Indoor rated connections

50,000 Hrs

LAMP LIFE

DIMENSION 145 x 129 x 95mm (Cutout Sq124x115mm)

OPERATIN TEMP -20° C - +50° C On/Off, Triac, 1-10V, Dali CONTROL

BINNING SDCM<3

### **DIMENSIONS**