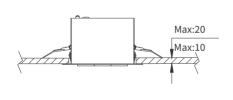

Ceiling recessed MOUNTING CONNECTION Indoor rated connections

50,000 Hrs

LAMP LIFE

DIMENSION 145 x 129 x 95mm (Cutout Sq124x115mm)

OPERATIN TEMP -20° C - +50° C On/Off, Triac, 1-10V, Dali CONTROL

BINNING SDCM<3

### **DIMENSIONS**