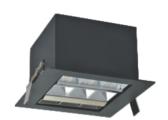

# **GNS-G**

IP20

 $\epsilon$ 

YYZ Genesis downlight features wide range of modular optic within a single fixture that can be combined to produce different light distribution to appeal diverse architectural illumination requirements. These downlights are with symmetric light distribution to achieve accent or general lighting.