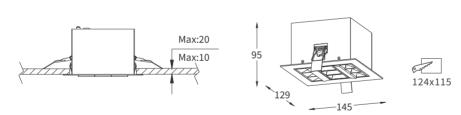

LAMP LIFE 50,000 Hrs

DIMENSION 145 x 129 x 95mm (Cutout Sq124x115mm)

OPERATIN TEMP -20° C - +50° C
CONTROL On/Off, Triac, 1-10V, Dali

## **DIMENSIONS**

Darklight

Black