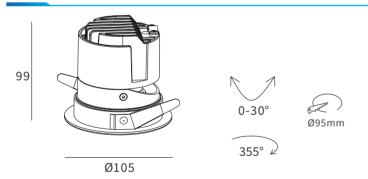

## FEATURES

| Die-cast aluminum          |
|----------------------------|
| White, Black               |
| 15.5W                      |
| 24V DC                     |
| 15°, 24°, 38°              |
| Ceiling recessed           |
| Indoor rated connections   |
| 50,000 Hrs                 |
| Ø105 x 99mm (Cutout Ø95mm) |
| -20° C - +50° C            |
| On/Off                     |
|                            |

### DIMENSIONS