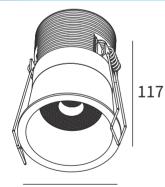

# FEATURES

| Die-cast aluminum         |
|---------------------------|
| White, Black              |
| 18W                       |
| 500mA                     |
| 15°, 24°, 36°, 55°        |
| Ceiling recessed mounted  |
| Indoor rated connections  |
| 50,000 Hrs                |
| Ø80 x 117mm(Cutout Ø73mm) |
| -20° C - +50° C           |
| On/Off                    |
|                           |

# DIMENSIONS

Ø80