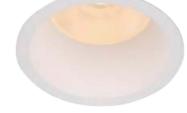

# **TINY SPOT LIGHT**

TNY 2701

YYZ Tiny spot lights are miniature downlights in die-cast aluminum housing which are designed for wet area applications like jacuzzi, toilets, balcony, exterior entrance that demands water proof construction and resistance to corrosion. These recessed ceiling-mounted downlights with symmetrical light distribution to achieve an effective task or ambient lighting.