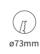

# FEATURES

| Die-cast aluminum         |
|---------------------------|
| White, Black              |
| 18W                       |
| 500mA                     |
| 15°, 24°, 36°, 55°        |
| Ceiling recessed mounted  |
| Indoor rated connections  |
| 50,000 Hrs                |
| Ø80 x 117mm(Cutout Ø73mm) |
| -20° C - +50° C           |
| On/Off                    |
|                           |