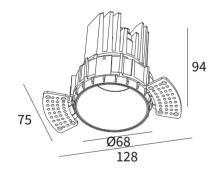

50,000 Hrs LAMP LIFE

DIMENSION Ø68 x 94mm(CutoutØ83mm)

OPERATIN TEMP -20° C - +50° C

On/Off CONTROL

#### **DIMENSIONS**