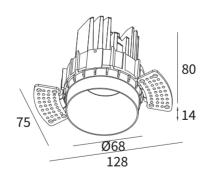

50,000 Hrs LAMP LIFE

DIMENSION Ø68 x 94mm(CutoutØ83mm)

OPERATIN TEMP -20° C - +50° C

On/Off CONTROL

#### **DIMENSIONS**