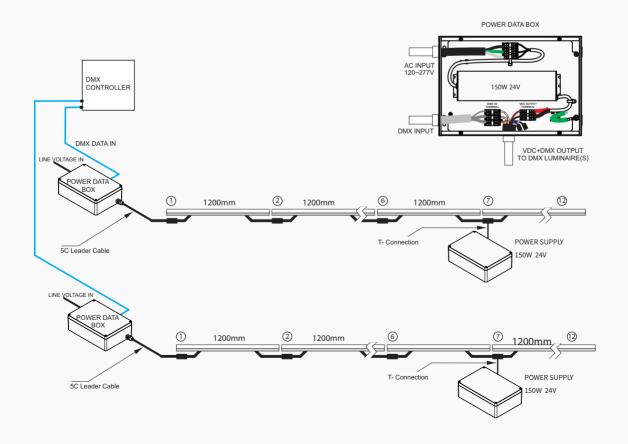

PPLY CURRENT 600mA
COLORS RGBW
CRI 80+
LEDS / 3.3FT 60

### **ORDERING LOGIC**

| PRODUCT SERIES      | CONTROL          | PIXEL        | COLOR | VOLTAGE       | FIXTURE LENGTH     | MOUNTING     | CUSTOM |
|---------------------|------------------|--------------|-------|---------------|--------------------|--------------|--------|
| VTX - RO (Round)    | DMX(ADDRESSABLE) | 10 - (100mm) | RGBW  | 24 ( 24 Vdc ) | 1 - 1 FT (300mm)   | CLP - Clip   | XX     |
| VTX - FL (Flat)     |                  | 30 - (300mm) |       |               | 4 - 4FT ( 1200mm ) | CHL - Chanel |        |
| VTX - RE (Recessed) |                  |              |       |               |                    |              |        |

Sample: VTX-RO-DMX-30-RGB-24-4-CLP-XX





## **DRAWING**



## **WIRING DETAILS**