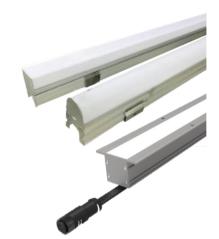

### **FEATURES**

LIGHT SOURCE 3535 LED

LED QUANTITY 60 LEDS / MTR (70 LED/4 FT)

FINISH ALUMINUM, CLEAR / MILKY DIFFUSER

WORKING VOLTAGE 24 VOLTS

RATED CURRENT 600 mA / MTR

RATED POWER 15W / 4FT

RADIANCE ANGLE 180°

LAMP LIFE 30,000 HRS

MOUNTING MOUNTING CLIP / CHANNEL
CONNECTION OUTDOOR RATED CONNECTIONS

CUTTING INCREMENTS 300mm

DIMENSIONS 52(H) x 28(W)mm- ROUND, 52.3(H)x27.4(W)mm-FLAT, 50(H)x28(W)mm-RECESSED

MAX DAISY RUN 8 MTR MAX DAISY CHAIN ( REF WIRING DETAILS)

## **DRAWING**