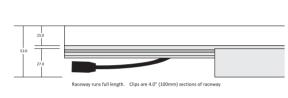

| CT40 - 4000K |               |                    |              |        |
| Sample: VTX-RO-DMX-10-CT23-24-4-CLP-XX |                  | CT50 - 5000K |              |               |                    |              |        |
|                                        |                  | BL - Blue    |              |               |                    |              |        |
|                                        |                  |              | GR - Green   |               |                    |              |        |
|                                        |                  |              | RE - Red     |               |                    |              |        |





Rated powe

# **VERTEX MONO DMX TUBE**



## DRAWING









ROUND

FLAT

MOUNTING CLIP







### WIRING DETAILS

#### CONTROL WIRING



#### **ON/OFF WIRING**