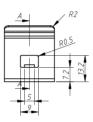

| CT40 - 4000K |               |                    |              |        |
| Sample: VTX-RO-DMX-10-CT23-24-4-CLP-XX |                  | CT50 - 5000K |              |               |                    |              |        |
|                                        |                  | BL - Blue    |              |               |                    |              |        |
|                                        |                  |              | GR - Green   |               |                    |              |        |
|                                        |                  |              | RE - Red     |               |                    |              |        |





Rated powe

# **VERTEX MONO DMX TUBE**



## DRAWING









ROUND

FLAT

MOUNTING CLIP







### WIRING DETAILS

#### CONTROL WIRING



#### **ON/OFF WIRING**