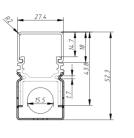

### **FEATURES**

| LIGHT SOURCE       | 5050 LED                                                               |
|--------------------|------------------------------------------------------------------------|
| LED QUANTITY       | 60 LEDS / MTR (72 LED/4 FT)                                            |
| FINISH             | ALUMINUM , CLEAR / MILKY DIFFUSER                                      |
| WORKING VOLTAGE    | 24 VOLTS                                                               |
| RATED CURRENT      | 375 mA / MTR & 520mA /MTR                                              |
| RATED POWER        | 9W / 4FT & 15W / 4FT                                                   |
| RADIANCE ANGLE     | 180°                                                                   |
| LAMP LIFE          | 30,000 HRS                                                             |
| MOUNTING           | MOUNTING CLIP / CHANNEL                                                |
| CONNECTION         | OUTDOOR RATED CONNECTIONS                                              |
| CUTTING INCREMENTS | 300mm                                                                  |
| DIMENSIONS         | 52(H) x 28(W)mm- ROUND, 52.3(H)x27.4(W)mm-FLAT, 50(H)x28(W)mm-RECESSED |
| MAX DAISY RUN      | 8 MTR MAX DAISY CHAIN ( REF WIRING DETAILS)                            |
| OPERATION TEMP     | -20° C - +50° C                                                        |
| STORAGE TEMP       | -40° C - +90° C                                                        |
| WEIGHT             | 0.67 KG/MTR                                                            |
| LIGHT INTENSITY    | 144 CD/MTR                                                             |
| CONTROL            | DALI/0-10V/DMX(Check with Factory for mor info)                        |
|                    |                                                                        |

## DRAWING

ROUND

FLAT

MOUNTING CLIP