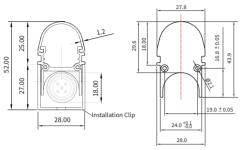

|                  |              | CT40 - 4000K |               |                    |              |        |
| Sample: VTX-RO-DMX-10-CT23-24-4-CLP-XX |                  | CT50 - 5000K |              |               |                    |              |        |
|                                        |                  | BL - Blue    |              |               |                    |              |        |
|                                        |                  |              | GR - Green   |               |                    |              |        |
|                                        |                  |              | RE - Red     |               |                    |              |        |





Rated powe

# **VERTEX MONO DMX TUBE**



## DRAWING









ROUND

FLAT

MOUNTING CLIP







### WIRING DETAILS

#### CONTROL WIRING



#### **ON/OFF WIRING**