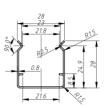

### **FEATURES**

| LIGHT SOURCE       | 5050 LED                                                               |
|--------------------|------------------------------------------------------------------------|
| LED QUANTITY       | 60 LEDS / MTR (72 LED/4 FT)                                            |
| FINISH             | ALUMINUM , CLEAR / MILKY DIFFUSER                                      |
| WORKING VOLTAGE    | 24 VOLTS                                                               |
| RATED CURRENT      | 375 mA / MTR & 520mA /MTR                                              |
| RATED POWER        | 9W / 4FT & 15W / 4FT                                                   |
| RADIANCE ANGLE     | 180°                                                                   |
| LAMP LIFE          | 30,000 HRS                                                             |
| MOUNTING           | MOUNTING CLIP / CHANNEL                                                |
| CONNECTION         | OUTDOOR RATED CONNECTIONS                                              |
| CUTTING INCREMENTS | 300mm                                                                  |
| DIMENSIONS         | 52(H) x 28(W)mm- ROUND, 52.3(H)x27.4(W)mm-FLAT, 50(H)x28(W)mm-RECESSED |
| MAX DAISY RUN      | 8 MTR MAX DAISY CHAIN ( REF WIRING DETAILS)                            |
| OPERATION TEMP     | -20° C - +50° C                                                        |
| STORAGE TEMP       | -40° C - +90° C                                                        |
| WEIGHT             | 0.67 KG/MTR                                                            |
| LIGHT INTENSITY    | 144 CD/MTR                                                             |
| CONTROL            | DALI/0-10V/DMX(Check with Factory for mor info)                        |
|                    |                                                                        |

## DRAWING

ROUND

FLAT

MOUNTING CLIP