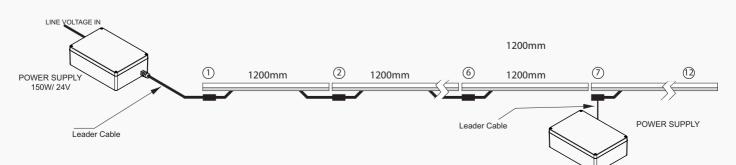

|        |
| Sample: VTX-RO-DMX-10-CT23-24-4-CLP-XX |                  | CT50 - 5000K |              |               |                    |              |        |
|                                        |                  | BL - Blue    |              |               |                    |              |        |
|                                        |                  |              | GR - Green   |               |                    |              |        |
|                                        |                  |              | RE - Red     |               |                    |              |        |





Rated powe

# **VERTEX MONO DMX TUBE**



## DRAWING









ROUND

FLAT

MOUNTING CLIP







### WIRING DETAILS

#### CONTROL WIRING



#### **ON/OFF WIRING**