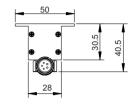

### **FEATURES**

| LIGHT SOURCE       | 5050 LED                                                               |
|--------------------|------------------------------------------------------------------------|
| LED QUANTITY       | 60 LEDS / MTR (72 LED/4 FT)                                            |
| FINISH             | ALUMINUM , CLEAR / MILKY DIFFUSER                                      |
| WORKING VOLTAGE    | 24 VOLTS                                                               |
| RATED CURRENT      | 375 mA / MTR & 520mA /MTR                                              |
| RATED POWER        | 9W / 4FT & 15W / 4FT                                                   |
| RADIANCE ANGLE     | 180°                                                                   |
| LAMP LIFE          | 30,000 HRS                                                             |
| MOUNTING           | MOUNTING CLIP / CHANNEL                                                |
| CONNECTION         | OUTDOOR RATED CONNECTIONS                                              |
| CUTTING INCREMENTS | 300mm                                                                  |
| DIMENSIONS         | 52(H) x 28(W)mm- ROUND, 52.3(H)x27.4(W)mm-FLAT, 50(H)x28(W)mm-RECESSED |
| MAX DAISY RUN      | 8 MTR MAX DAISY CHAIN ( REF WIRING DETAILS)                            |
| OPERATION TEMP     | -20° C - +50° C                                                        |
| STORAGE TEMP       | -40° C - +90° C                                                        |
| WEIGHT             | 0.67 KG/MTR                                                            |
| LIGHT INTENSITY    | 144 CD/MTR                                                             |
| CONTROL            | DALI/0-10V/DMX(Check with Factory for mor info)                        |
|                    |                                                                        |

## DRAWING

ROUND

FLAT

MOUNTING CLIP