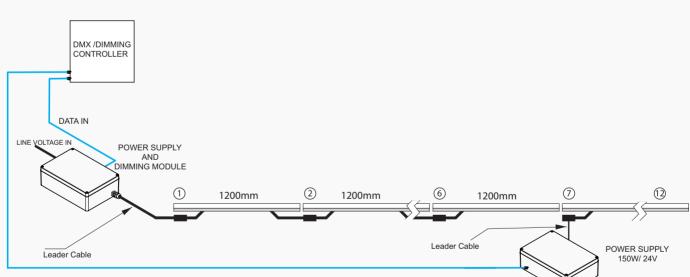

|              |        |
| Sample: VTX-RO-DMX-10-CT23-24-4-CLP-XX |                  | CT50 - 5000K |              |               |                    |              |        |
|                                        |                  | BL - Blue    |              |               |                    |              |        |
|                                        |                  |              | GR - Green   |               |                    |              |        |
|                                        |                  |              | RE - Red     |               |                    |              |        |





Rated powe

# **VERTEX MONO DMX TUBE**



## DRAWING









ROUND

FLAT

MOUNTING CLIP







### WIRING DETAILS

#### CONTROL WIRING



#### **ON/OFF WIRING**