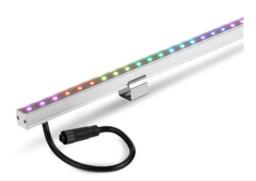

# VERTEX PIXEL VP SERIES

YYZ Vertex Pixel (VP) Custom made linear media bar, extruded aluminium housing with UV Stable Opal /Frosted/Clear Diffuser to created media graphical effected with Pixel controllable DMX / Art-net system. Viewing angle 110°, 2700~6000K, wide voltage design upto 80meters cable run, build in lighting protection ensure DMX signal stablised.

#### **FEATURES**

INSTALLATION Surface mounted

CONNECTION Parallel

MATERIALS Varnished 6063T aluminium body

WIRING Provided with cables with connectors for loop-in and loop-out.

LED NO. 8 LED/m

NOMINAL POWER 4 W/m

LUMENS 50lm/W

SUPPLY 24V dc

BODY COLOR Aluminium