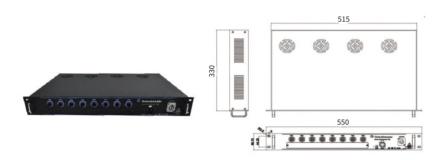

E | OPTIC | FINISH         | CONTROL |
|------------------------------------------------------------------------------------------|---------------------|--------------|------------|----------|----------|---------------|-------|----------------|---------|
|                                                                                          | VERTEX PIXEL - (VP) | 8 - 8LED/Mtr | 4 - 4W/Mtr | (RGB)    | RGB      | 24 - 24VDC    | 110°  | AL - Aluminium | DMX     |
| (CTXX) CUSTOM                                                                            |                     |              |            | (CTXX)   | CUSTOM   |               |       |                |         |

Sample: VP - 8 - 4 - RGB - 24 - 110 - AL - DMX





## **ACCESSORIES**







# TITAN A8 PRO / TITAN A8PRO(EX)



#### **CONNECTION**