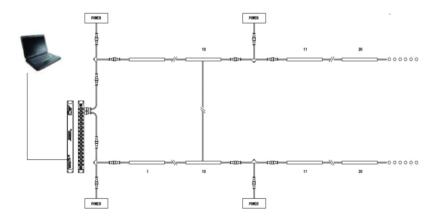

| CONTROL |
|------------------------------------------------------------------------------------------|---------------------|--------------|------------|----------|----------|---------------|-------|----------------|---------|
|                                                                                          | VERTEX PIXEL - (VP) | 8 - 8LED/Mtr | 4 - 4W/Mtr | (RGB)    | RGB      | 24 - 24VDC    | 110°  | AL - Aluminium | DMX     |
| (CTXX) CUSTOM                                                                            |                     |              |            | (CTXX)   | CUSTOM   |               |       |                |         |

Sample: VP - 8 - 4 - RGB - 24 - 110 - AL - DMX





## **ACCESSORIES**







# TITAN A8 PRO / TITAN A8PRO(EX)



#### **CONNECTION**