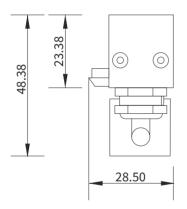

#### **FEATURES**

INSTALLATION Surface mounted

CONNECTION Parallel

MATERIALS Varnished 6063T aluminium body

WIRING Provided with cables with connectors for loop-in and loop-out.

LED NO. 8 LED/m

NOMINAL POWER 4 W/m