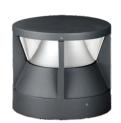

# IP65 (€

YYZ Turtle is an on-ground luminaire developed to brighten the night and ground using the high performance of the LED light source. The outdoor lighting fixture is designed with an hourglass-shaped body to complete the unique and contemporary look. Especially, it features low mounting height with downward facing light providing low-dazzle and ambient lighting patterns on the ground.

## **FEATURES**

HOUSING DIE-CAST ALUMINUM
WORKING VOLTAGE 220-240V AC 50-60Hz
MOUNTING SURFACE MOUNTED(Floor)

OPTIC 360°

DIMENSIONS Ø220x194(H)mm

OPERATION TEMP -30° C - +50° C

BODY COLOR DARK GREY

LAMP LIFE 50,000 HRS