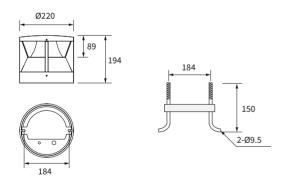

### **DIMENSION**

## **FEATURES**

HOUSING DIE-CAST ALUMINUM
WORKING VOLTAGE 220-240V AC 50-60Hz
MOUNTING SURFACE MOUNTED(Floor)

OPTIC 360°

DIMENSIONS Ø220x194(H)mm

OPERATION TEMP -30° C - +50° C

BODY COLOR DARK GREY

LAMP LIFE 50,000 HRS