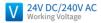

#### **FEATURES**

MATERIAL STAINLESS STEEL
WORKING VOLTAGE 24V DC, 100-240V AC

RATED POWER 48/54W

BEAM ANGLE 7°/15°/30°/45°/60°/15°x60°

LAMP LIFE 50,000 HRS

MOUNTING INGROUND SURFACE MOUNTED

DIMENSIONS Ø320x194mm

## DIMENSION

Bullseyes Louver

Honeycomb Louver