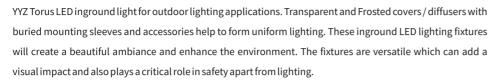

#### **FEATURES**

MATERIAL STAINLESS STEEL
WORKING VOLTAGE 24V DC, 100-240V AC

RATED POWER 48/54W

BEAM ANGLE 7°/15°/30°/45°/60°/15°x60°

LAMP LIFE 50,000 HRS

MOUNTING INGROUND SURFACE MOUNTED

DIMENSIONS Ø320x194mm

## DIMENSION

Bullseyes Louver

Honeycomb Louver