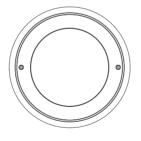

#### **FEATURES**

MATERIAL STAINLESS STEEL
WORKING VOLTAGE 24V DC, 100-240V AC

RATED POWER 48/54W

BEAM ANGLE 7°/15°/30°/45°/60°/15°x60°

LAMP LIFE 50,000 HRS

MOUNTING INGROUND SURFACE MOUNTED

DIMENSIONS Ø320x194mm

OPERATION TEMP -20° C - +50° C

BODY COLOR STAINLESS STEEL

#### **ELECTRICAL DATA**

POWER CONSUMPTION 48/54W

SUPPLY VOLTAGE 24V DC, 100-240V AC

 COLORS
 RGB

 CONTROL
 DMX512

 CRI
 80+

 LUMEN
 22-25lm /W