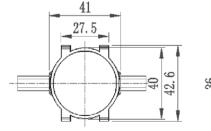

### **FEATURES**

CONTROL GEAR Remote

OPTIC Clear/ Diffuser

INPUT VOLTAGE 24V DC

POWER CONSUMPTION 2.4W/Node

MOUNTING Surface mounted

LUMINOUS FLUX 38lm /W, 90lms (Red-28, G-51, B-11)

BRAND OF LEDS **Epistar BEAM ANGLE** 120° DMX CONTROL MATERIAL Aluminium FINISHING (COLOR HOUSING) Black, White, Grey LED LIFETIME 50,000hrs L70, B10 DIMENSION Ø40x29.8mm -10C ~ 50°C **OPERATIONG TEMP** 

#### **DRAWING**

**ORDERING LOGIC** 

| PRODUCT  | WATTAGE    | COLOR TEMPERATURE | CONTROL  | INPUT VOLTAGE | OPTIC      | FINISH      | ACCESSORIES                                                                 |
|----------|------------|-------------------|----------|---------------|------------|-------------|-----------------------------------------------------------------------------|
| PXLD 2.4 | 2.4 - 2.4W | (RGB) - RGB       | DX - DMX | 24 - 24VDC    | 120 - 120° | GR - Grey   | OP - Opal CD - Clear Diffuser (Transparent flat shell) CDT - Clear Diffuser |
|          |            |                   |          |               |            | XX - Custom | (Translucent bulb)                                                          |