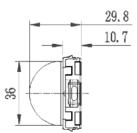

### **FEATURES**

CONTROL GEAR Remote

OPTIC Clear/ Diffuser

INPUT VOLTAGE 24V DC

POWER CONSUMPTION 2.4W/Node

MOUNTING Surface mounted

LUMINOUS FLUX 38lm /W, 90lms (Red-28, G-51, B-11)

BRAND OF LEDS **Epistar BEAM ANGLE** 120° DMX CONTROL MATERIAL Aluminium FINISHING (COLOR HOUSING) Black, White, Grey LED LIFETIME 50,000hrs L70, B10 DIMENSION Ø40x29.8mm -10C ~ 50°C **OPERATIONG TEMP** 

#### **DRAWING**

**ORDERING LOGIC** 

| PRODUCT  | WATTAGE    | COLOR TEMPERATURE | CONTROL  | INPUT VOLTAGE | OPTIC      | FINISH      | ACCESSORIES                                                                 |
|----------|------------|-------------------|----------|---------------|------------|-------------|-----------------------------------------------------------------------------|
| PXLD 2.4 | 2.4 - 2.4W | (RGB) - RGB       | DX - DMX | 24 - 24VDC    | 120 - 120° | GR - Grey   | OP - Opal CD - Clear Diffuser (Transparent flat shell) CDT - Clear Diffuser |
|          |            |                   |          |               |            | XX - Custom | (Translucent bulb)                                                          |