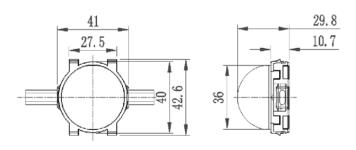

and supports the installation of special-shaped facade; The product spacing and color can be customized; it is suitable for large-area display or lighting of building facades, bridges and skylights.

#### FEATURES

- CONTROL GEAR OPTIC INPUT VOLTAGE POWER CONSUMPTION MOUNTING LUMINOUS FLUX BRAND OF LEDS BEAM ANGLE CONTROL MATERIAL FINISHING (COLOR HOUSING) LED LIFETIME DIMENSION OPERATIONG TEMP
- Remote Clear/ Diffuser 24V DC 2.4W/Node Surface mounted 90lm /W, 216 lms @ 5000K White Epistar 120° DMX Aluminium Black, White, Grey 50,000hrs L70, B10 Ø40x29.8mm -10C ~ 50°C



T-Joint B

T-Joint A

### **ELECTRICAL DATA**

| POWER CONSUMPTION |
|-------------------|
| SUPPLY VOLTAGE    |
| CRI               |
| COLORS            |

2.4W/Node 24V DC 90 3000/4000/5000/Red/Green/Blue

### DRAWING



### **ORDERING LOGIC**

| PRODUCT  | WATTAGE    | COLOR TEMPERATURE                     |             |                                | CONTROL  | INPUT VOLTAGE |       | OPTIC      | FINISH                                               | ACCESSORIES  |                          |
|----------|------------|---------------------------------------|-------------|--------------------------------|----------|---------------|-------|------------|------------------------------------------------------|--------------|--------------------------|
| PXLD 2.4 | 2.4 - 2.4W | (CT 30)<br>(CT 40)<br>(CT 50)<br>(RE) | -<br>-<br>- | 3000K<br>4000K<br>5000K<br>Red | DX - DMX | 24 -          | 24VDC | 120 - 120° | BK - Black<br>WH - White<br>GR - Grey<br>XX - Custom | OP -<br>CD - | (Transparent flat shell) |