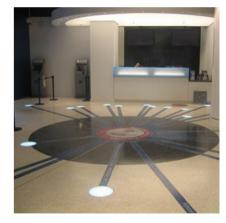

# ZCN D300

YYZ ZIRCON floor tiles emit a subtle soft glow with a choice to change colors automatically through a controller compatible with DMX512 protocol. Combination of visual effects such as breathing, jumping makes the landscape design a feast for the eyes. Frequent applications include public areas landscape

Suitable for walkover / pneumatic tyre load of max. 500Kg.

lighting, shopping malls, squares, plazas, driveways, walkways, patios, resorts, etc.