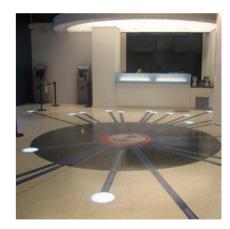

## 

YYZ ZIRCON floor tiles emit a subtle soft glow with a choice to change colors automatically through a controller compatible with DMX512 protocol. Combination of visual effects such as breathing, jumping makes the landscape design a feast for the eyes. Frequent applications include public areas landscape lighting, shopping malls, squares, plazas, driveways, walkways, patios, resorts, etc.