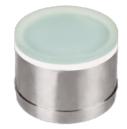

# **ZIRCON FLOOR TILE**

## 

YYZ ZIRCON floor tiles emit a subtle soft glow with a choice to change colors automatically through a controller compatible with DMX512 protocol. Combination of visual effects such as breathing, jumping makes the landscape design a feast for the eyes. Frequent applications include public areas landscape lighting, shopping malls, squares, plazas, driveways, walkways, patios, resorts, etc.

## **FEATURES**

BODY 316L STAINLESS STEEL ENSURING HIGH CORROSION RESISTANCE

WORKING VOLTAGE 24V DC (Remote power supply)

RATED POWER 2.6W

LAMP LIFE 50,000 HRS

MOUNTING FLOOR RECESSED

CONNECTION OUTDOOR RATED CONNECTIONS

DIMENSIONS Ø200mm

OPERATION TEMP -25° C - +50° C

CONTROL ON/OFF, DMX512

CREE/LUMILEDS
LED Quality