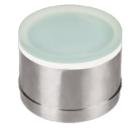

# **ZIRCON FLOOR TILE**

### **FEATURES**

BODY 316L STAINLESS STEEL ENSURING HIGH CORROSION RESISTANCE

WORKING VOLTAGE 24V DC (Remote power supply)

RATED POWER 1.3W
LAMP LIFE 50,000 HRS
MOUNTING FLOOR RECESSED

CONNECTION OUTDOOR RATED CONNECTIONS

DIMENSIONS Ø80mm

OPERATION TEMP -25° C - +50° C

CONTROL ON/OFF, DMX512

CREE/LUMILEDS
LED Quality