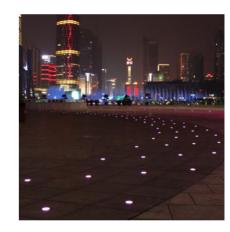

# 

YYZ ZIRCON floor tiles emit a subtle soft glow with a choice to change colors automatically through a controller compatible with DMX512 protocol. Combination of visual effects such as breathing, jumping makes the landscape design a feast for the eyes. Frequent applications include public areas landscape lighting, shopping malls, squares, plazas, driveways, walkways, patios, resorts, etc.