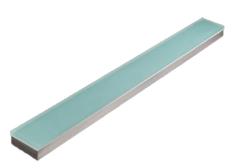

# **ZIRCON FLOOR TILE**

## 

YYZ ZIRCON floor tiles emit a subtle soft glow with a choice to change colors automatically through a controller compatible with DMX512 protocol. Combination of visual effects such as breathing, jumping makes the landscape design a feast for the eyes. Frequent applications include public areas landscape lighting, shopping malls, squares, plazas, driveways, walkways, patios, resorts, etc.

 DIMENSIONS
 55x1000mm

 OPERATION TEMP
 -25° C - +50° C

 CONTROL
 ON/OFF, DMX512