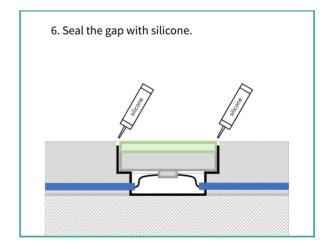

SED

CONNECTION OUTDOOR RATED CONNECTIONS

 DIMENSIONS
 55x1000mm

 OPERATION TEMP
 -25° C - +50° C

 CONTROL
 ON/OFF, DMX512









#### **ELECTRICAL DATA**

POWER CONSUMPTION 6W
SUPPLY VOLTAGE 24 V DC
CRI 80+

COLORS 3000K/ RGB/RGBW



## **ORDERING LOGIC**

| PRODUCT     | WATTAGE | COLOR TEMPERTURE |       | CONTROL |
|-------------|---------|------------------|-------|---------|
| ZCN 55.1000 | 6 - 6W  | (CT 30)          | 3000K | On/OFF  |
|             |         | (RGB)            | RGB   | DMX512  |
|             |         | (RGBW)           | RGBW  |         |
|             |         |                  |       |         |
|             |         |                  |       |         |

Sample: ZCN 55.1000 - 6 - CT30 - ON/OFF



### **GENERAL INSTALLATION INSTRUCTION**













## Please note:

- 1. Timber cover or foam cover needs to be ordered separately when you place the order.
- 2. Adequate drainage must be provided for the base material if the floor tiles are to be located outside or at potentially wet location.
- 3. For wire connections please see additional instructions and/or diagrams specific to your project.