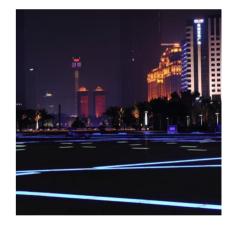

## 

YYZ ZIRCON floor tiles emit a subtle soft glow with a choice to change colors automatically through a controller compatible with DMX512 protocol. Combination of visual effects such as breathing, jumping makes the landscape design a feast for the eyes. Frequent applications include public areas landscape lighting, shopping malls, squares, plazas, driveways, walkways, patios, resorts, etc.