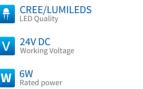

#### **FEATURES**

BODY WORKING VOLTAGE RATED POWER LAMP LIFE MOUNTING CONNECTION DIMENSIONS OPERATION TEMP CONTROL 316L STAINLESS STEEL ENSURING HIGH CORROSION RESISTANCE 24V DC (Remote power supply) 6W 50,000 HRS FLOOR RECESSED OUTDOOR RATED CONNECTIONS 36x1000mm -25° C - +50° C ON/OFF, DMX512

#### **ELECTRICAL DATA**

POWER CONSUMPTION SUPPLY VOLTAGE CRI COLORS

6W 24 V DC 80+ 3000K/ RGB/RGBW