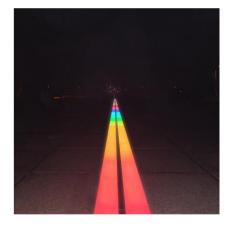

# ZCN 36.1000 IP68 CE

YYZ ZIRCON floor tiles emit a subtle soft glow with a choice to change colors automatically through a controller compatible with DMX512 protocol. Combination of visual effects such as breathing, jumping makes the landscape design a feast for the eyes. Frequent applications include public areas landscape lighting, shopping malls, squares, plazas, driveways, walkways, patios, resorts, etc.