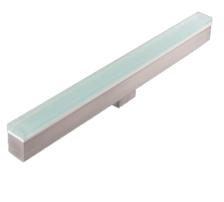

# ZCN 36.1000 IP68 CE

YYZ ZIRCON floor tiles emit a subtle soft glow with a choice to change colors automatically through a controller compatible with DMX512 protocol. Combination of visual effects such as breathing, jumping makes the landscape design a feast for the eyes. Frequent applications include public areas landscape lighting, shopping malls, squares, plazas, driveways, walkways, patios, resorts, etc.

#### **FEATURES**

BODY WORKING VOLTAGE RATED POWER LAMP LIFE MOUNTING CONNECTION DIMENSIONS OPERATION TEMP CONTROL 316L STAINLESS STEEL ENSURING HIGH CORROSION RESISTANCE 24V DC (Remote power supply) 6W 50,000 HRS FLOOR RECESSED OUTDOOR RATED CONNECTIONS 36x1000mm -25° C - +50° C ON/OFF, DMX512