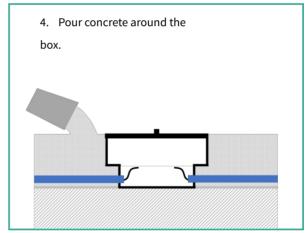

## Please note:

- 1. Timber cover or foam cover needs to be ordered separately when you place the order.
- 2. Adequate drainage must be provided for the base material if the floor tiles are to be located outside or at potentially wet location.
- 3. For wire connections please see additional instructions and/or diagrams specific to your project.