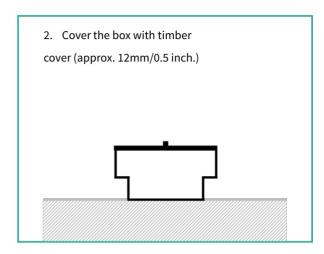

## Please note:

- 1. Timber cover or foam cover needs to be ordered separately when you place the order.
- 2. Adequate drainage must be provided for the base material if the floor tiles are to be located outside or at potentially wet location.
- 3. For wire connections please see additional instructions and/or diagrams specific to your project.