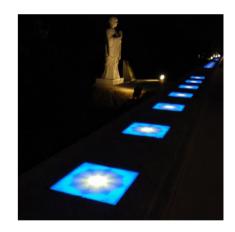

# 

YYZ ZIRCON floor tiles emit a subtle soft glow with a choice to change colors automatically through a controller compatible with DMX512 protocol. Combination of visual effects such as breathing, jumping makes the landscape design a feast for the eyes. Frequent applications include public areas landscape lighting, shopping malls, squares, plazas, driveways, walkways, patios, resorts, etc.