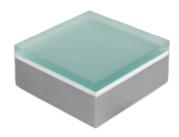

# **ZIRCON FLOOR TILE**

# 

YYZ ZIRCON floor tiles emit a subtle soft glow with a choice to change colors automatically through a controller compatible with DMX512 protocol. Combination of visual effects such as breathing, jumping makes the landscape design a feast for the eyes. Frequent applications include public areas landscape lighting, shopping malls, squares, plazas, driveways, walkways, patios, resorts, etc.

 DIMENSIONS
 600x600mm

 OPERATION TEMP
 -25° C - +50° C

 CONTROL
 ON/OFF, DMX512