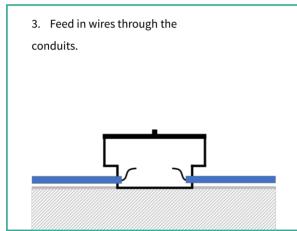

## Please note:

- 1. Timber cover or foam cover needs to be ordered separately when you place the order.
- 2. Adequate drainage must be provided for the base material if the floor tiles are to be located outside or at potentially wet location.
- 3. For wire connections please see additional instructions and/or diagrams specific to your project.