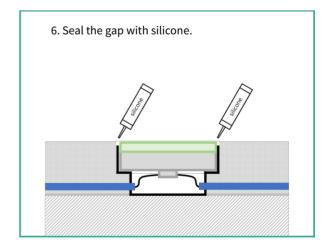

ONNECTION OUTDOOR RATED CONNECTIONS

 DIMENSIONS
 600x600mm

 OPERATION TEMP
 -25° C - +50° C

 CONTROL
 ON/OFF, DMX512









#### **ELECTRICAL DATA**

POWER CONSUMPTION 36W SUPPLY VOLTAGE 24 V DC CRI 80+

COLORS 3000K/ RGB/RGBW



# **ORDERING LOGIC**

| PRODUCT     | WATTAGE  | COLOR TEMPERTURE |       | CONTROL |
|-------------|----------|------------------|-------|---------|
| ZCN 600.600 | 36 - 36W | (CT 30)          | 3000K | On/OFF  |
|             |          | (RGB)            | RGB   | DMX512  |
|             |          | (RGBW)           | RGBW  |         |
|             |          |                  |       |         |
|             |          |                  |       |         |

Sample: ZCN 600.600-36 - CT30 - ON/OFF



### **GENERAL INSTALLATION INSTRUCTION**













## Please note:

- 1. Timber cover or foam cover needs to be ordered separately when you place the order.
- 2. Adequate drainage must be provided for the base material if the floor tiles are to be located outside or at potentially wet location.
- 3. For wire connections please see additional instructions and/or diagrams specific to your project.