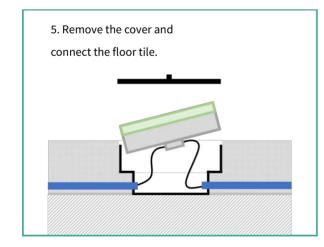

## Please note:

- 1. Timber cover or foam cover needs to be ordered separately when you place the order.
- 2. Adequate drainage must be provided for the base material if the floor tiles are to be located outside or at potentially wet location.
- 3. For wire connections please see additional instructions and/or diagrams specific to your project.