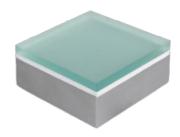

# **ZIRCON FLOOR TILE**

# 

YYZ ZIRCON floor tiles emit a subtle soft glow with a choice to change colors automatically through a controller compatible with DMX512 protocol. Combination of visual effects such as breathing, jumping makes the landscape design a feast for the eyes. Frequent applications include public areas landscape lighting, shopping malls, squares, plazas, driveways, walkways, patios, resorts, etc.

DIMENSIONS 500x500mm

OPERATION TEMP -25° C - +50° C

CONTROL ON/OFF, DMX512