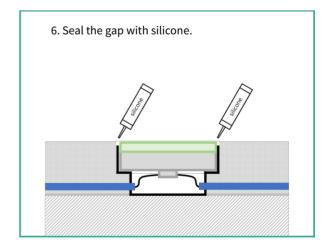

D

CONNECTION OUTDOOR RATED CONNECTIONS

DIMENSIONS 500x500mm

OPERATION TEMP -25° C - +50° C

CONTROL ON/OFF, DMX512









#### **ELECTRICAL DATA**

POWER CONSUMPTION 20W SUPPLY VOLTAGE 24 V DC CRI 80+

COLORS 3000K/ RGB/RGBW



# **ORDERING LOGIC**

| PRODUCT     | WATTAGE  | COLOR TEMPERTURE |       | CONTROL |
|-------------|----------|------------------|-------|---------|
| ZCN 500.500 | 20 - 20W | (CT 30)          | 3000K | On/OFF  |
|             |          | (RGB)            | RGB   | DMX512  |
|             |          | (RGBW)           | RGBW  |         |
|             |          |                  |       |         |
|             |          |                  |       |         |

Sample: ZCN 500.500 - 20 - CT30 - ON/OFF



### **GENERAL INSTALLATION INSTRUCTION**













## Please note:

- 1. Timber cover or foam cover needs to be ordered separately when you place the order.
- 2. Adequate drainage must be provided for the base material if the floor tiles are to be located outside or at potentially wet location.
- 3. For wire connections please see additional instructions and/or diagrams specific to your project.