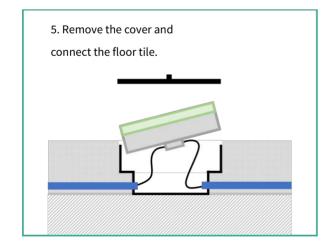

#### **GENERAL INSTALLATION INSTRUCTION**

### Please note:

- 1. Timber cover or foam cover needs to be ordered separately when you place the order.
- 2. Adequate drainage must be provided for the base material if the floor tiles are to be located outside or at potentially wet location.
- 3. For wire connections please see additional instructions and/or diagrams specific to your project.