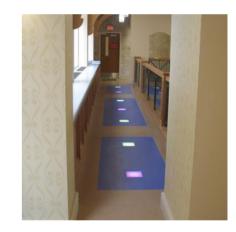

# 

YYZ ZIRCON floor tiles emit a subtle soft glow with a choice to change colors automatically through a controller compatible with DMX512 protocol. Combination of visual effects such as breathing, jumping makes the landscape design a feast for the eyes. Frequent applications include public areas landscape lighting, shopping malls, squares, plazas, driveways, walkways, patios, resorts, etc.