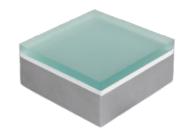

# **ZIRCON FLOOR TILE**

# 

YYZ ZIRCON floor tiles emit a subtle soft glow with a choice to change colors automatically through a controller compatible with DMX512 protocol. Combination of visual effects such as breathing, jumping makes the landscape design a feast for the eyes. Frequent applications include public areas landscape lighting, shopping malls, squares, plazas, driveways, walkways, patios, resorts, etc.

DIMENSIONS 200x200mm

OPERATION TEMP -25° C - +50° C

CONTROL ON/OFF, DMX512