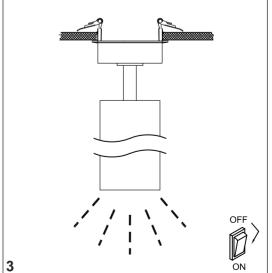

## **INSTRUCTION MANUAL**

- 2. The light fixtur should be installed, connected and tested by a certified installer based on the local regulations.
- 3. Lamps should always be installed or replaced with care.
- 4. Don't use over rated power lamp.
- 5. Relamping only can be done when the power is off and the lamp is completely cooled down.
- 6. When a lamp is to be cleaned, switch off the fixture and let it cool down completely. Clean the fixture with a soft cloth and a standard PH netural detergent. Stainless steel finishing should be maintained regularly.
- 7. Misuse of. or changes to the fixture shall nullify the guarantee.
- 8. This recussed luminaire shall under no circumstance be covered with insulating matting or similar material.
- 9. This luminaire is IP40, indoor use only.