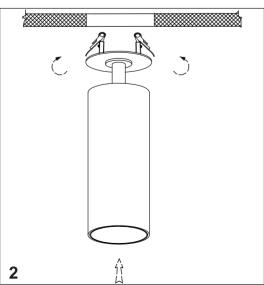

## **INSTRUCTION MANUAL**



- 2. The light fixtur should be installed, connected and tested by a certified installer based on the local regulations.
- 3. Lamps should always be installed or replaced with care.
- 4. Don't use over rated power lamp.
- 5. Relamping only can be done when the power is off and the lamp is completely cooled down.
- 6. When a lamp is to be cleaned, switch off the fixture and let it cool down completely. Clean the fixture with a soft cloth and a standard PH netural detergent. Stainless steel finishing should be maintained regularly.
- 7. Misuse of. or changes to the fixture shall nullify the guarantee.
- 8. This recussed luminaire shall under no circumstance be covered with insulating matting or similar material.
- 9. This luminaire is IP40, indoor use only.