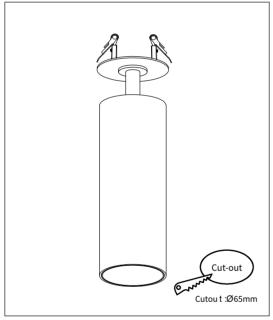

## **INSTRUCTION MANUAL**



- 2. The light fixtur should be installed, connected and tested by a certified installer based on the local regulations.
- 3. Lamps should always be installed or replaced with care.
- 4. Don't use over rated power lamp.
- 5. Relamping only can be done when the power is off and the lamp is completely cooled down.
- 6. When a lamp is to be cleaned, switch off the fixture and let it cool down completely. Clean the fixture with a soft cloth and a standard PH netural detergent. Stainless steel finishing should be maintained regularly.
- 7. Misuse of. or changes to the fixture shall nullify the guarantee.
- 8. This recussed luminaire shall under no circumstance be covered with insulating matting or similar material.
- 9. This luminaire is IP40, indoor use only.