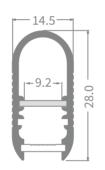

To clean the lens, use only a damp cloth. Do not use cleaning products or alcohol.

Max temperature of lighting fixture: 45° C

Wall Bracket

Screw

FIXING HOLDER

FIXING CLIP

END CAP

WSL Series