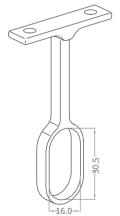

To clean the lens, use only a damp cloth. Do not use cleaning products or alcohol.

Max temperature of lighting fixture: 45° C

Wall Bracket

Screw

FIXING HOLDER

FIXING CLIP

END CAP

WSL Series