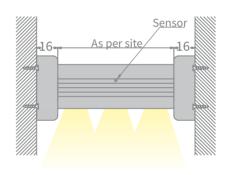

To clean the lens, use only a damp cloth. Do not use cleaning products or alcohol.

Max temperature of lighting fixture: 45° C

Wall Bracket

Screw

FIXING HOLDER

FIXING CLIP

END CAP

WSL Series