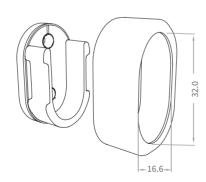

To clean the lens, use only a damp cloth. Do not use cleaning products or alcohol.

Max temperature of lighting fixture: 45° C

Wall Bracket

Screw

FIXING HOLDER

FIXING CLIP

END CAP

WSL Series