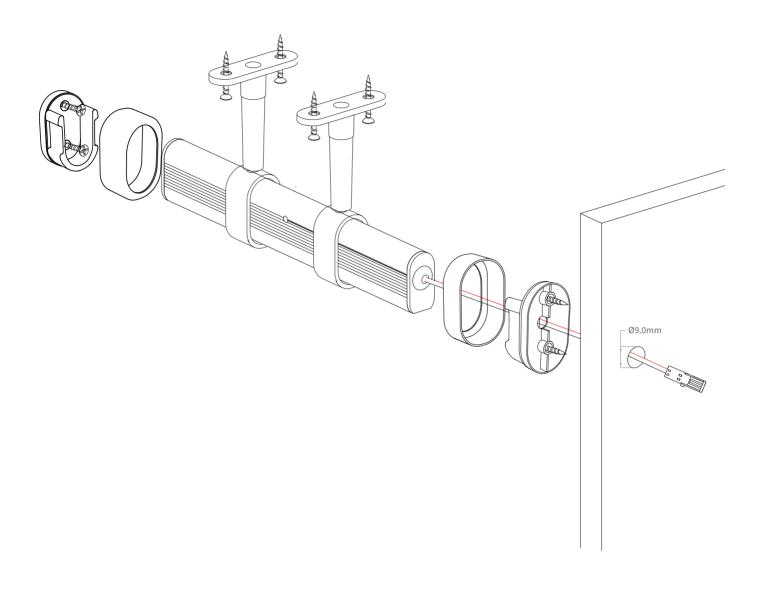

To clean the lens, use only a damp cloth. Do not use cleaning products or alcohol.

Max temperature of lighting fixture: 45° C

Wall Bracket

Screw

FIXING HOLDER

FIXING CLIP

END CAP

WSL Series