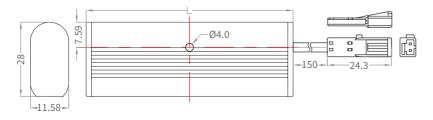

To clean the lens, use only a damp cloth. Do not use cleaning products or alcohol.

Max temperature of lighting fixture: 45° C

Wall Bracket

Screw

FIXING HOLDER

FIXING CLIP

END CAP

WSL Series