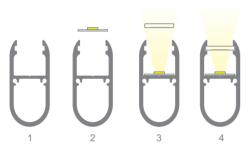

To clean the lens, use only a damp cloth. Do not use cleaning products or alcohol.

Max temperature of lighting fixture: 45° C

Wall Bracket

Screw

FIXING HOLDER

FIXING CLIP

END CAP

WSL Series