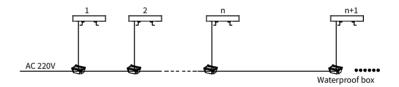

# LINEAR WALLWASHER INSTALLATION



# **RWW40**

IP66 WATER PROOF

# INSTALLATION





1. Fix the fixture with screws on the surface of the mounted object, make sure the fixing possion.



2. Rotate the fixture boy to a suitable projection angle.

## **WIRING DIAGRAM**

### 220VAC - Mono Color





### 24VDC - Mono Color





# DMX512



# WARNING Disconnect or turn off power before installation, maintenance or service. Allow lamp/fixture to cool before handling. Do not touch enclosure or light source. Verify that supply voltage is correct by comparing it with the luminaire label information. Wear gloves and safety glasses at all times when removing luminaire from carton, installing, servicing or performing maintenance. Avoid direct eye exposure to the light source when it is on.

TIP: Failure to follow any of these instructions would void product warranties.