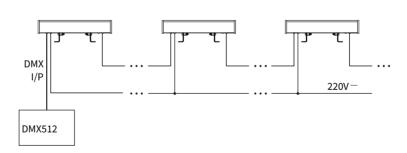

# LINEAR WALLWASHER INSTALLATION



# **RWW40**

IP66 WATER PROOF

# INSTALLATION





1. Fix the fixture with screws on the surface of the mounted object, make sure the fixing possion.



2. Rotate the fixture boy to a suitable projection angle.

## **WIRING DIAGRAM**

### 220VAC - Mono Color





### 24VDC - Mono Color





# DMX512



# WARNING Disconnect or turn off power before installation, maintenance or service. Allow lamp/fixture to cool before handling. Do not touch enclosure or light source. Verify that supply voltage is correct by comparing it with the luminaire label information. Wear gloves and safety glasses at all times when removing luminaire from carton, installing, servicing or performing maintenance. Avoid direct eye exposure to the light source when it is on.

TIP: Failure to follow any of these instructions would void product warranties.