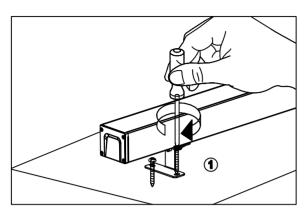

# INSTALLATION

1. Fix the fixture with screws on the surface of the mounted object, make sure the fixing possion.

2. Rotate the fixture boy to a suitable projection angle.