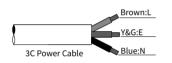

# LINEAR WALLWASHER INSTALLATION



# **RWW40**

IP66 WATER PROOF

# INSTALLATION





1. Fix the fixture with screws on the surface of the mounted object, make sure the fixing possion.



2. Rotate the fixture boy to a suitable projection angle.

## **WIRING DIAGRAM**

### 220VAC - Mono Color





### 24VDC - Mono Color





# DMX512



# WARNING Disconnect or turn off power before installation, maintenance or service. Allow lamp/fixture to cool before handling. Do not touch enclosure or light source. Verify that supply voltage is correct by comparing it with the luminaire label information. Wear gloves and safety glasses at all times when removing luminaire from carton, installing, servicing or performing maintenance. Avoid direct eye exposure to the light source when it is on.

TIP: Failure to follow any of these instructions would void product warranties.