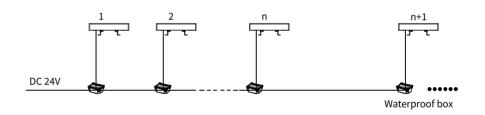

# LINEAR WALLWASHER INSTALLATION



# **RWW40**

IP66 WATER PROOF

# INSTALLATION





1. Fix the fixture with screws on the surface of the mounted object, make sure the fixing possion.



2. Rotate the fixture boy to a suitable projection angle.

## **WIRING DIAGRAM**

### 220VAC - Mono Color





### 24VDC - Mono Color





# DMX512



# WARNING Disconnect or turn off power before installation, maintenance or service. Allow lamp/fixture to cool before handling. Do not touch enclosure or light source. Verify that supply voltage is correct by comparing it with the luminaire label information. Wear gloves and safety glasses at all times when removing luminaire from carton, installing, servicing or performing maintenance. Avoid direct eye exposure to the light source when it is on.

TIP: Failure to follow any of these instructions would void product warranties.