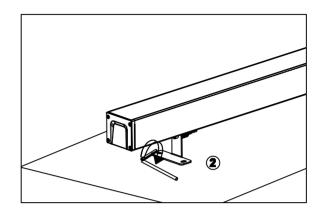

# INSTALLATION

1. Fix the fixture with screws on the surface of the mounted object, make sure the fixing possion.

2. Rotate the fixture boy to a suitable projection angle.