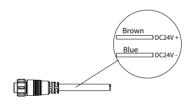

# LINEAR WALLWASHER INSTALLATION



# **RWW40**

IP66 WATER PROOF

# INSTALLATION





1. Fix the fixture with screws on the surface of the mounted object, make sure the fixing possion.



2. Rotate the fixture boy to a suitable projection angle.

## **WIRING DIAGRAM**

### 220VAC - Mono Color





### 24VDC - Mono Color





# DMX512



# WARNING Disconnect or turn off power before installation, maintenance or service. Allow lamp/fixture to cool before handling. Do not touch enclosure or light source. Verify that supply voltage is correct by comparing it with the luminaire label information. Wear gloves and safety glasses at all times when removing luminaire from carton, installing, servicing or performing maintenance. Avoid direct eye exposure to the light source when it is on.

TIP: Failure to follow any of these instructions would void product warranties.