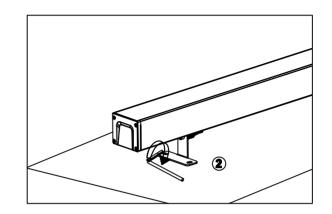

## LINEAR WALLWASHER INSTALLATION



#### INSTALLATION

WIRING DIAGRAM

24VDC - Mono Color



1.Fix the fixture with screws on the surface of the mounted object, make sure the fixing possion.

# Brown

DC24V

Blue







2.Rotate the fixture boy to a suitable projection angle.

### LINEAR WALLWASHER INSTALLATION



# RWW38-Mono

#### 24VDC - RGB & RGBW



5C Data&Power Cable



|   | WARNING                                                                   |   | CAUTION                                                                  |
|---|---------------------------------------------------------------------------|---|--------------------------------------------------------------------------|
| * | Disconnect or turn off power before installation, maintenance or service. | * | Keep combustible and other materials that can burn, away from            |
| * | Allow lamp/fixture to cool before handling.                               |   | lamp/lens.