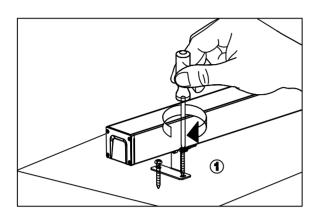

#### INSTALLATION

WIRING DIAGRAM

24VDC - Mono Color

1.Fix the fixture with screws on the surface of the mounted object, make sure the fixing possion.

# Brown

DC24V

Blue

2.Rotate the fixture boy to a suitable projection angle.