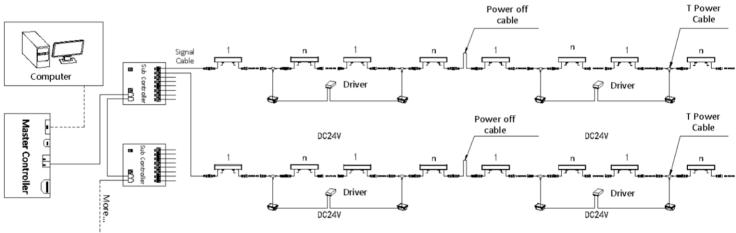

#### INSTALLATION

WIRING DIAGRAM

24VDC - Mono Color

1.Fix the fixture with screws on the surface of the mounted object, make sure the fixing possion.

#### 24VDC - RGB & RGBW

5C Data&Power Cable

|   | WARNING                                                                   |   | CAUTION                                                                  |
|---|---------------------------------------------------------------------------|---|--------------------------------------------------------------------------|
| * | Disconnect or turn off power before installation, maintenance or service. | * | Keep combustible and other materials that can burn, away from            |
| * | Allow lamp/fixture to cool before handling.                               |   | lamp/lens.                                                               |
| * | Do not touch enclosure or light source.                                   | * | Do not operate in close proximity to persons, combustible materials or   |
| * | Verify that supply voltage is correct by comparing it with the luminaire  |   | substances affected by heat or dying.                                    |
|   | label information.                                                        | * | Wear gloves and safety glasses at all times when removing luminaire from |
|   |                                                                           |   | carton, installing, servicing or performing maintenance.                 |
|   |                                                                           | * | Avoid direct eye exposure to the light source when it is on.             |