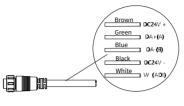

# Brown

DC24V

Blue

2.Rotate the fixture boy to a suitable projection angle.

#### 24VDC - RGB & RGBW

5C Data&Power Cable

|   | WARNING                                                                   |   | CAUTION                                                                  |
|---|---------------------------------------------------------------------------|---|--------------------------------------------------------------------------|
| * | Disconnect or turn off power before installation, maintenance or service. | * | Keep combustible and other materials that can burn, away from            |
| * | Allow lamp/fixture to cool before handling.                               |   | lamp/lens.                                                               |
| * | Do not touch enclosure or light source.                                   | * | Do not operate in close proximity to persons, combustible materials or   |
| * | Verify that supply voltage is correct by comparing it with the luminaire  |   | substances affected by heat or dying.                                    |
|   | label information.                                                        | * | Wear gloves and safety glasses at all times when removing luminaire from |
|   |                                                                           |   | carton, installing, servicing or performing maintenance.                 |
|   |                                                                           | * | Avoid direct eye exposure to the light source when it is on.             |