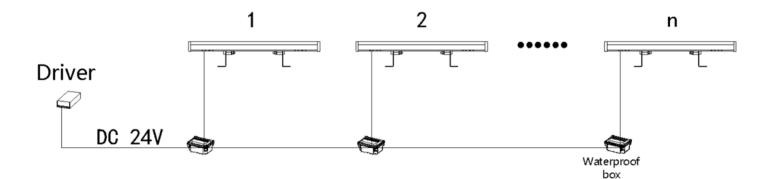

#### INSTALLATION

WIRING DIAGRAM

24VDC - Mono Color

1.Fix the fixture with screws on the surface of the mounted object, make sure the fixing possion.

#### 24VDC - RGB & RGBW

5C Data&Power Cable

|   | WARNING                                                                   |   | CAUTION                                                                  |
|---|---------------------------------------------------------------------------|---|--------------------------------------------------------------------------|
| * | Disconnect or turn off power before installation, maintenance or service. | * | Keep combustible and other materials that can burn, away from            |
| * | Allow lamp/fixture to cool before handling.                               |   | lamp/lens.                                                               |
| * | Do not touch enclosure or light source.                                   | * | Do not operate in close proximity to persons, combustible materials or   |
| * | Verify that supply voltage is correct by comparing it with the luminaire  |   | substances affected by heat or dying.                                    |
|   | label information.                                                        | * | Wear gloves and safety glasses at all times when removing luminaire from |
|   |                                                                           |   | carton, installing, servicing or performing maintenance.                 |
|   |                                                                           | * | Avoid direct eye exposure to the light source when it is on.             |