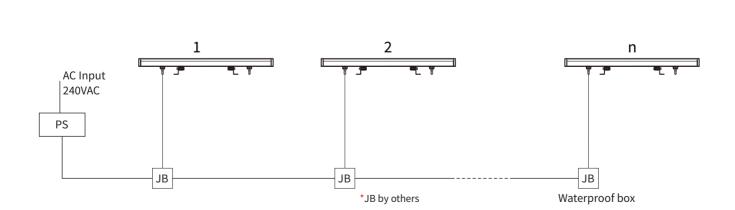

### WIRING DIAGRAM

24VDC - Mono Color

\*\*Note : Any accessories shown in the drawing, which is not part of supply quotations are excluded.

Brown

Blue

DC24V

DC24

2.Rotate the fixture body to a suitable projection angle.