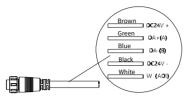

### WIRING DIAGRAM

24VDC - Mono Color

\*\*Note : Any accessories shown in the drawing, which is not part of supply quotations are excluded.

Brown

Blue

DC24V

DC24

2.Rotate the fixture body to a suitable projection angle.