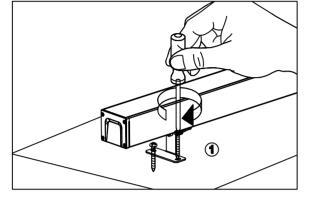

#### INSTALLATION

1.Fix the fixture with screws on the surface of the mounted object, make sure the fixing position.

E E E