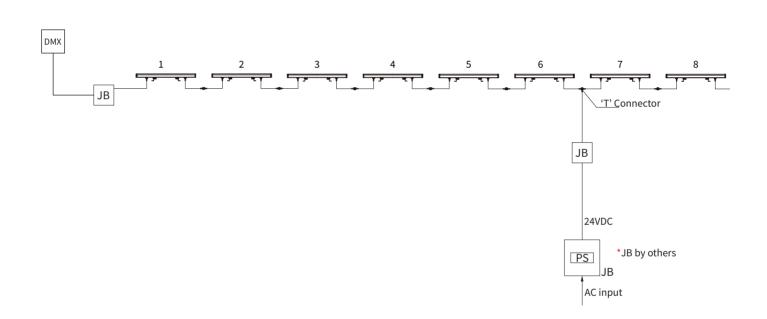

### WIRING DIAGRAM

24VDC - Mono Color

\*\*Note : Any accessories shown in the drawing, which is not part of supply quotations are excluded.

Brown

Blue

DC24V

DC24

2.Rotate the fixture body to a suitable projection angle.