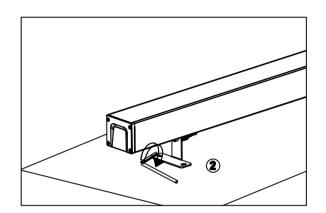

#### INSTALLATION

1.Fix the fixture with screws on the surface of the mounted object, make sure the fixing position.

E E E