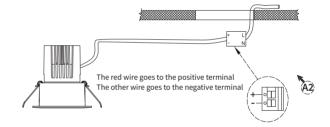

A1 - Please pay attention to installing method and the spacing between parts, making appropriate holes according to the luminaire specifications.

- A2 Connect with power after power -off.
- ${\sf A3-Put}\ the fixture\ into\ the\ ceilling\ according\ to\ the\ sketches.$
- A4 Finish lamp installation.