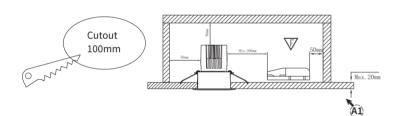

A1 - Please pay attention to installing method and the spacing between parts, making appropriate holes according to the luminaire specifications.

- A2 Connect with power after power -off.
- ${\sf A3-Put}\ the fixture\ into\ the\ ceilling\ according\ to\ the\ sketches.$
- A4 Finish lamp installation.