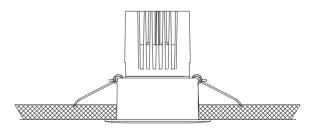

A1 - Please pay attention to installing method and the spacing between parts, making appropriate holes according to the luminaire specifications.

- A2 Connect with power after power -off.
- ${\sf A3-Put}\ the fixture\ into\ the\ ceilling\ according\ to\ the\ sketches.$
- A4 Finish lamp installation.