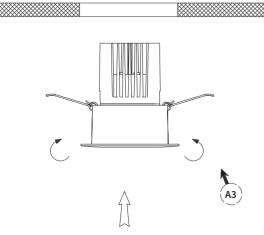

A1 - Please pay attention to installing method and the spacing between parts, making appropriate holes according to the luminaire specifications.

- A2 Connect with power after power -off.
- ${\sf A3-Put}\ the fixture\ into\ the\ ceilling\ according\ to\ the\ sketches.$
- A4 Finish lamp installation.