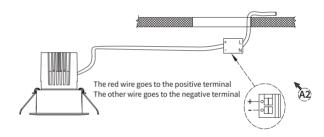

## **INSTALLATION INSTRUCTION**

- Before installing the lighting fixtures, please read this instruction manual carefully.
- The lighting fixtures should be installed, connected and tested by a certified installer based on the local regulations.
- Lamps should always be installed or replaced with care.
- When a lamp is to be cleaned, switch off the fixture and let it cool down completely. Clean the fixture with a soft cloth and a standard PH neutral detergent. Stainless steel finishing should be maintained regularly.
- Misuse of, or changes to the fixture shall nullify the guarantee.
- This recessed luminaire shall under no circumstance be covered with insulating matting or similar material.
- This luminaire is IP 65, indoor use only.
  - A1 Please pay attention to installing method and the spacing between parts, making appropriate holes according to the luminaire specifications.
  - A2 Connect with power after power-off.
  - A3 Put the fixture into the ceilling according to the sketches.
  - A4-Finish lamp installation.