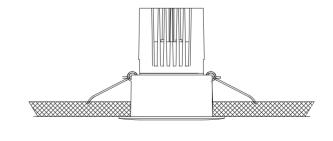

## **INSTALLATION INSTRUCTION**

- Before installing the lighting fixtures, please read this instruction manual carefully.
- The lighting fixtures should be installed, connected and tested by a certified installer based on the local regulations.
- Lamps should always be installed or replaced with care.
- When a lamp is to be cleaned, switch off the fixture and let it cool down completely. Clean the fixture with a soft cloth and a standard PH neutral detergent. Stainless steel finishing should be maintained regularly.
- Misuse of, or changes to the fixture shall nullify the guarantee.
- This recessed luminaire shall under no circumstance be covered with insulating matting or similar material.
- This luminaire is IP 65, indoor use only.
  - A1 Please pay attention to installing method and the spacing between parts, making appropriate holes according to the luminaire specifications.
  - A2 Connect with power after power-off.
  - A3 Put the fixture into the ceilling according to the sketches.
  - A4-Finish lamp installation.