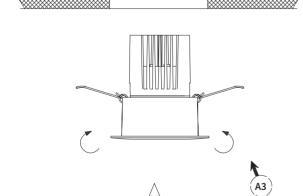

## **INSTALLATION INSTRUCTION**

- Before installing the lighting fixtures, please read this instruction manual carefully.
- The lighting fixtures should be installed, connected and tested by a certified installer based on the local regulations.
- Lamps should always be installed or replaced with care.
- When a lamp is to be cleaned, switch off the fixture and let it cool down completely. Clean the fixture with a soft cloth and a standard PH neutral detergent. Stainless steel finishing should be maintained regularly.
- Misuse of, or changes to the fixture shall nullify the guarantee.
- This recessed luminaire shall under no circumstance be covered with insulating matting or similar material.
- This luminaire is IP 65, indoor use only.
  - A1 Please pay attention to installing method and the spacing between parts, making appropriate holes according to the luminaire specifications.
  - A2 Connect with power after power-off.
  - A3 Put the fixture into the ceilling according to the sketches.
  - A4-Finish lamp installation.