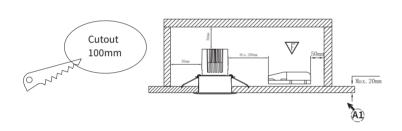

## **INSTALLATION INSTRUCTION**

- Before installing the lighting fixtures, please read this instruction manual carefully.
- The lighting fixtures should be installed, connected and tested by a certified installer based on the local regulations.
- Lamps should always be installed or replaced with care.
- When a lamp is to be cleaned, switch off the fixture and let it cool down completely. Clean the fixture with a soft cloth and a standard PH neutral detergent. Stainless steel finishing should be maintained regularly.
- Misuse of, or changes to the fixture shall nullify the guarantee.
- This recessed luminaire shall under no circumstance be covered with insulating matting or similar material.
- This luminaire is IP 65, indoor use only.
  - A1 Please pay attention to installing method and the spacing between parts, making appropriate holes according to the luminaire specifications.
  - A2 Connect with power after power-off.
  - A3 Put the fixture into the ceilling according to the sketches.
  - A4-Finish lamp installation.